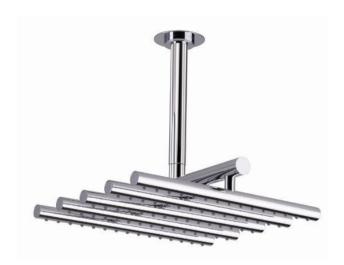

## Modern Vola Ceiling Mount Shower Head

Style Number: 580447

**Collection: Vola** 

**Origin: Denmark** 

Description: Vola Ceiling Mount Shower Head w/ Rainfall, Arm, & Rosette in Polished Chrome