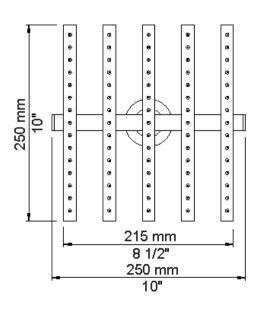

## **GENERAL FEATURES & SPECIFICATIONS**

- · Ceiling Mounted
- ¾" Rainfall
- Arm Included
- · Rosette Trim Included
- 10" Wide
- ]7-1/2" Long
- 2.0gpm per Cal Green
- Material: Solid Brass or Stainless Steel
- Finishes: Chrome, Brushed Chrome, Brushed
  Stainless Steel, Black Chrome PVD, Brushed Black
  Chrome PVD, Deep Brilliant Black PVD, Copper PVD,
  Brushed Copper PVD, Gold PVD, Brushed Gold PVD,
  Polished Nickel PVD, or Natural Unfinished Brass
- Colors: Grey, Light Blue, Orange, Light Green, Yellow, Dark Grey, Mocha, Bright Red, Dark Blue, Gloss Black, White, Carmine Red, Pink, Matte White, or Matte Black