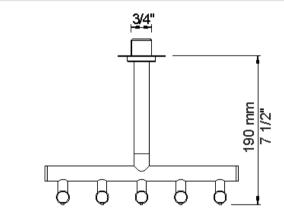

## **GENERAL FEATURES & SPECIFICATIONS**

- · Ceiling Mounted
- ¾" Rainfall
- Arm Included
- · Rosette Trim Included
- 10" Wide
- ]7-1/2" Long
- 2.0gpm per Cal Green
- Material: Solid Brass or Stainless Steel
- Finishes: Chrome, Brushed Chrome, Brushed
  Stainless Steel, Black Chrome PVD, Brushed Black
  Chrome PVD, Deep Brilliant Black PVD, Copper PVD,
  Brushed Copper PVD, Gold PVD, Brushed Gold PVD,
  Polished Nickel PVD, or Natural Unfinished Brass
- Colors: Grey, Light Blue, Orange, Light Green, Yellow, Dark Grey, Mocha, Bright Red, Dark Blue, Gloss Black, White, Carmine Red, Pink, Matte White, or Matte Black