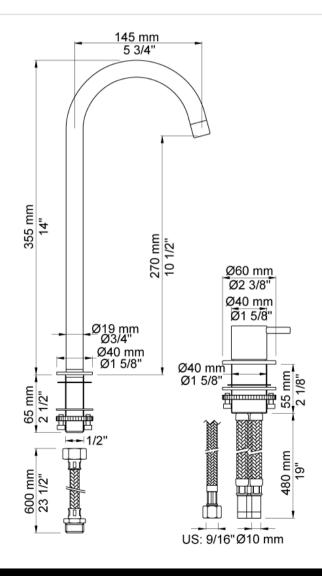

## **Modern Vola Deck Mount Faucet**

Style Number: 547927

Collection: Vola

**Origin: Denmark** 

Description: Vola Deck Mount Two Hole Single Handle Faucet w/ 14" High Swivel Spout, 5-3/4" Projection, & 1" Lever w/o Drain in Polished Chrome

## **GENERAL FEATURES & SPECIFICATIONS**

- Deck Mounted
- Two Holes
- 1-Handles
- 1", 2", or 4" Lever Available
- Swivel Spout
- 5-3/4" Projection
- 14" Height
- No Drain
- 2.2gpm
- Material: Solid Brass or Stainless Steel
- Finishes:: Chrome, Brushed Chrome, Brushed Stainless Steel, Black Chrome PVD, Brushed Black Chrome PVD, Deep Brilliant Black PVD, Copper PVD, Brushed Copper PVD, Gold PVD, Brushed Gold PVD, Polished Nickel PVD, or Natural Unfinished Brass
- Colors: Grey, Light Blue, Orange, Light Green, Yellow, Dark Grey, Mocha, Bright Red, Dark Blue, Gloss Black, White, Carmine Red, Pink, Matte White, or Matte Black