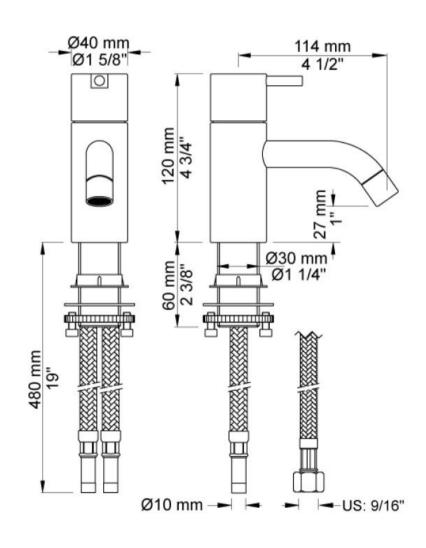

## **Modern Vola Deck Mount Faucet**

Style Number: 772770

**Collection: Vola** 

**Origin: Denmark** 

Description: Vola Deck Mount Single Hole Lavatory Faucet w/ 1" Lever Handle, 4-1/2" Spout Projection, 4-3/4" Height w/o Drain in Unfinished Natural Brass

- Deck Mounted
- Single Hole
- 4-1/2" Spout Projection
- 1", 2", or 4" Operating Handle Available
- 4-3/4" Height
- Without Drain
- 1.3gpm
- Material: Solid Brass or Stainless Steel
- Finishes:: Chrome, Brushed Chrome, Brushed
  Stainless Steel, Black Chrome PVD, Brushed Black
  Chrome PVD, Deep Brilliant Black PVD, Copper PVD,
  Brushed Copper PVD, Gold PVD, Brushed Gold PVD,
  Polished Nickel PVD, or Natural Unfinished Brass
- Colors: Grey, Light Blue, Orange, Light Green, Yellow, Dark Grey, Mocha, Bright Red, Dark Blue, Gloss Black, White, Carmine Red, Pink, Matte White, or Matte Black