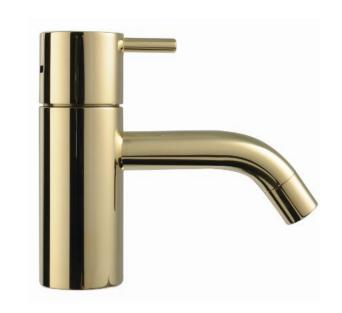

## **Modern Vola Deck Mount Faucet**

Style Number: 772770

**Collection: Vola** 

**Origin: Denmark** 

Description: Vola Deck Mount Single Hole Lavatory Faucet w/ 1" Lever Handle, 4-1/2" Spout Projection, 4-3/4" Height w/o Drain in Unfinished Natural Brass