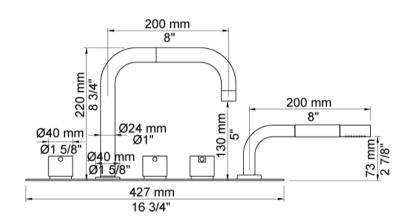

## Modern Vola Deck Mount Tub Mixer

Style Number: 773229

**Collection: Vola** 

Origin: Denmark

Description: Vola Deck Mount Tub Mixer Pre-Assembled w/ Two Handles, 8-3/4" High Double Swivel Spout, 8" Spout Projection, Mixer w/ Hand Spray, Mounting Bracket & Water Collection Box in Stainless Steel

## **GENERAL FEATURES & SPECIFICATIONS**

- Deck Mounted
- Pre-Assembled
- Two Handle Mixer
- 8-3/4" High Double Swivel Spout
- 8" Spout Projection
- · Includes Mixer w/ Hand Spray
- · Mounting Bracket
- Water Collection Box
- Tub Spout: 14-17gpm
- Hand Spray: 2.0gpm
- Material: Solid Brass or Stainless Steel
- Finishes: : Chrome, Brushed Chrome, Brushed Stainless Steel, Black Chrome PVD, Brushed Black Chrome PVD, Deep Brilliant Black PVD, Copper PVD, Brushed Copper PVD, Gold PVD, Brushed Gold PVD, Polished Nickel PVD, or Natural Unfinished Brass
- Colors: Grey, Light Blue, Orange, Light Green, Yellow, Dark Grey, Mocha, Bright Red, Dark Blue, Gloss Black, White, Carmine Red, Pink, Matte White, or Matte Black