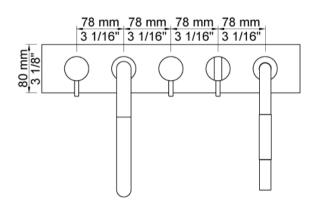

## Modern Vola Deck Mount Tub Mixer

Style Number: 773229

**Collection: Vola** 

Origin: Denmark

Description: Vola Deck Mount Tub Mixer Pre-Assembled w/ Two Handles, 8-3/4" High Double Swivel Spout, 8" Spout Projection, Mixer w/ Hand Spray, Mounting Bracket & Water Collection Box in Stainless Steel

## **GENERAL FEATURES & SPECIFICATIONS**

- Deck Mounted
- Pre-Assembled
- Two Handle Mixer
- 8-3/4" High Double Swivel Spout
- 8" Spout Projection
- · Includes Mixer w/ Hand Spray
- · Mounting Bracket
- Water Collection Box
- Tub Spout: 14-17gpm
- Hand Spray: 2.0gpm
- Material: Solid Brass or Stainless Steel
- Finishes: : Chrome, Brushed Chrome, Brushed Stainless Steel, Black Chrome PVD, Brushed Black Chrome PVD, Deep Brilliant Black PVD, Copper PVD, Brushed Copper PVD, Gold PVD, Brushed Gold PVD, Polished Nickel PVD, or Natural Unfinished Brass
- Colors: Grey, Light Blue, Orange, Light Green, Yellow, Dark Grey, Mocha, Bright Red, Dark Blue, Gloss Black, White, Carmine Red, Pink, Matte White, or Matte Black