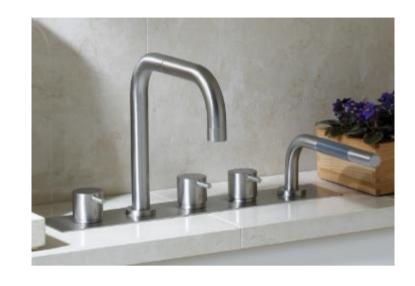

## Modern Vola Deck Mount Tub Mixer

Style Number: 773229

**Collection: Vola** 

Origin: Denmark

Description: Vola Deck Mount Tub Mixer Pre-Assembled w/ Two Handles, 8-3/4" High Double Swivel Spout, 8" Spout Projection, Mixer w/ Hand Spray, Mounting Bracket & Water Collection Box in Stainless Steel

## **GENERAL FEATURES & SPECIFICATIONS**

- Deck Mounted
- Pre-Assembled
- Two Handle Mixer
- 8-3/4" High Double Swivel Spout
- 8" Spout Projection
- · Includes Mixer w/ Hand Spray
- · Mounting Bracket
- Water Collection Box
- Tub Spout: 14-17gpm
- Hand Spray: 2.0gpm
- Material: Solid Brass or Stainless Steel
- Finishes: : Chrome, Brushed Chrome, Brushed Stainless Steel, Black Chrome PVD, Brushed Black Chrome PVD, Deep Brilliant Black PVD, Copper PVD, Brushed Copper PVD, Gold PVD, Brushed Gold PVD, Polished Nickel PVD, or Natural Unfinished Brass
- Colors: Grey, Light Blue, Orange, Light Green, Yellow, Dark Grey, Mocha, Bright Red, Dark Blue, Gloss Black, White, Carmine Red, Pink, Matte White, or Matte Black