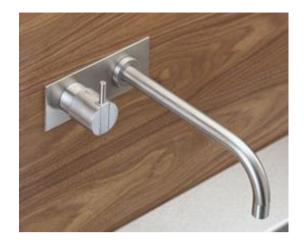

## Modern Vola Wall Mount Faucet

Style Number: 772883

**Collection: Vola** 

**Origin: Denmark** 

Description: Vola Wall Mount Faucet Set w/ 9" Spout, 1" Lever Handle, Plate Trims, & Rough-in Valve in Stainless Steel

## GENERAL FEATURES & SPECIFICATIONS

- Wall Mounted
- 9" Spout Projection
- 1" Standard Operating Handle
- · Also Available w/ Medium or Long Handles
- · With 6" Plate Trim or Rosette Trims
- · Rough-in Wall Valve
- · With Fixed Outlet Socket
- 1/2" Connection
- 1.3GPM
- Material: Solid Brass or Stainless Steel
- Finishes: Chrome, Brushed Chrome, Brushed Stainless Steel, Black Chrome PVD, Brushed Black Chrome PVD, Deep Brilliant Black PVD, Copper PVD, Brushed Copper PVD, Gold PVD, Brushed Gold PVD, Polished Nickel PVD, or Natural Unfinished Brass
- Colors: Grey, Light Blue, Orange, Light Green, Yellow, Dark Grey, Mocha, Bright Red, Dark Blue, Gloss Black, White, Carmine Red, Pink, Matte White, or Matte Black