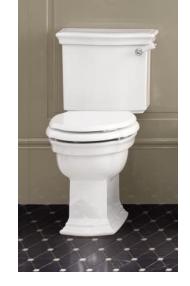

## **Traditional Westminster Floor Mount Toilet Set**

Style Number: 770395

**Collection: Devon & Devon** 

**Origin: Italy** 

Description: Westminster Floor Mount Toilet Set w/ Bowl & Closed Coupled Cistern in White Ceramic, Seat in MDF Painted White, & Trip Lever in Chrome