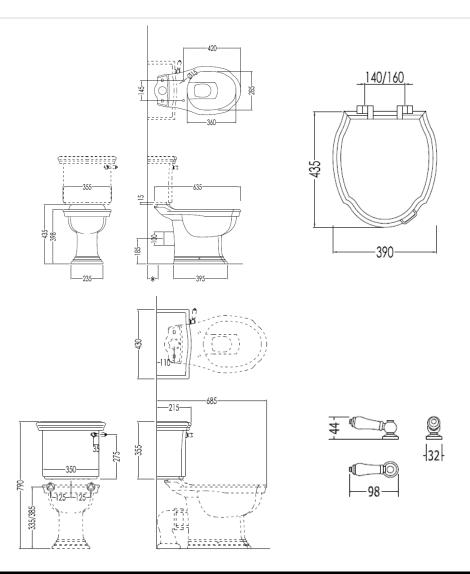

## **GENERAL FEATURES & SPECIFICATIONS**

- · Floor Mounted
- · Close Couple Cistern
- Trip Lever on Right
- Soft Close Seat W/ Chrome Hinges
- Tank: 16.92"L x 8.46"W x 13.97"H
- Bowl: 25"L x 9.25"W x 15.66"H
- Seat: 17.12"L x 15.35"W
- · Materials: Ceramic, Brass, and MDF or Solid Wood
- Toilet Colors: White or Black
- Trip Lever Finish: Chrome or Brass
- · Seat Finish: Standard Paint, Semi Gloss, or Stained
- Seat Colors: White, Deep Black, Pure White, Warm Grey, Dark Grey, Fango, Mahogany, Oak, or Dark Stained Oak