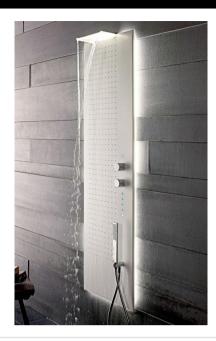

Modern Acquapura Semi- Recessed Shower Panel

Style Number: 770679

**Collection: Fantini** 

**Origin: Italy** 

Description: Acquapura Semi-recessed Multifunctional Shower Panel w/ Waterfall Shower Head w/ Backlights, Cylindrical Handshower, 378 Front Jets, 3/4" Thermostatic Mixer, Perimetral LED Lights & Rough Valve in Pearl-Chrome

## **GENERAL FEATURES & SPECIFICATIONS**

- Semi-recessed
- Multifunctional
- Waterfall Shower Head W/ Backlights
- Cylindrical Handshower
- 378 Front Jets Grouped In 4 Sectors
- ¾" Thermostatic Mixer
- Backlist Push Buttons To Activate The Different Functions (can be activated separately)
- Perimetral LED Lights To Be Activated By A Remote Control Button
- Rough Valve Included
- Material: Brass
- Finish: Pearl-chrome