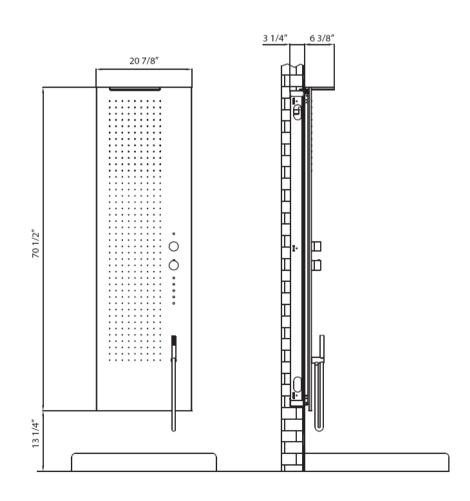

Modern Acquapura Semi- Recessed Shower Panel

Style Number: 770679

**Collection: Fantini** 

**Origin: Italy** 

Description: Acquapura Semi-recessed Multifunctional Shower Panel w/ Waterfall Shower Head w/ Backlights, Cylindrical Handshower, 378 Front Jets, 3/4" Thermostatic Mixer, Perimetral LED Lights & Rough Valve in Pearl-Chrome

## **GENERAL FEATURES & SPECIFICATIONS**

- Semi-recessed
- Multifunctional
- Waterfall Shower Head W/ Backlights
- Cylindrical Handshower
- 378 Front Jets Grouped In 4 Sectors
- ¾" Thermostatic Mixer
- Backlist Push Buttons To Activate The Different Functions (can be activated separately)
- Perimetral LED Lights To Be Activated By A Remote Control Button
- Rough Valve Included
- Material: Brass
- Finish: Pearl-chrome