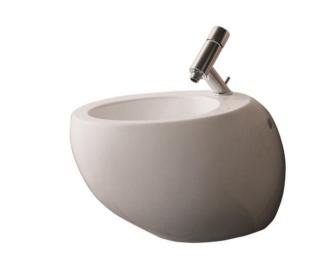

## Modern Alessi One Wall Mount Bidet

Style Number: 670408

**Collection: Laufen** 

**Origin: Switzerland** 

Description: Alessi One Wall Mount Bidet w/ Single Hole for Horizontal Spray & Ceramic Drain Cover Cap In Clean Coat White Vitreous China 15-1/4" x 14" x 23" No Overflow

## **GENERAL FEATURES & SPECIFICATIONS**

- Wall Mount
- · Single Tap Hole for Horizontal Spray
- Weight: 43.21lbs.
- Ceramic Drain Cover Cap
- · Without Overflow
- 15-1/4" x 14" x 23"
- Water Supply Connections Hidden Behind Bidet & Must be Located 4-3/4" Above Floor & 2-3/8" To Left & Right of Center
- Material: Vitreous China
- Finishes: Laufen Clean Coat
- · Color: White