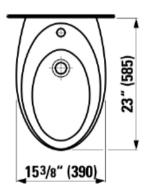

## Modern Alessi One Wall Mount Bidet

Style Number: 670408

**Collection: Laufen** 

**Origin: Switzerland** 

Description: Alessi One Wall Mount Bidet w/ Single Hole for Horizontal Spray & Ceramic Drain Cover Cap In Clean Coat White Vitreous China 15-1/4" x 14" x 23" No Overflow

## **GENERAL FEATURES & SPECIFICATIONS**

- Wall Mount
- · Single Tap Hole for Horizontal Spray
- Weight: 43.21lbs.
- Ceramic Drain Cover Cap
- · Without Overflow
- 15-1/4" x 14" x 23"
- Water Supply Connections Hidden Behind Bidet & Must be Located 4-3/4" Above Floor & 2-3/8" To Left & Right of Center
- Material: Vitreous China
- Finishes: Laufen Clean Coat
- · Color: White