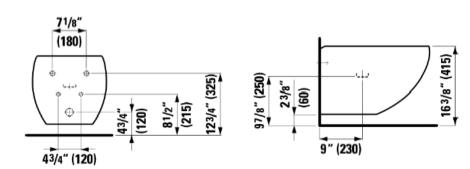

## **GENERAL FEATURES & SPECIFICATIONS**

- Wall Mount
- · Single Tap Hole for Horizontal Spray
- Weight: 43.21lbs.
- Ceramic Drain Cover Cap
- · Without Overflow
- 15-1/4" x 14" x 23"
- Water Supply Connections Hidden Behind Bidet & Must be Located 4-3/4" Above Floor & 2-3/8" To Left & Right of Center
- Material: Vitreous China
- Finishes: Laufen Clean Coat
- · Color: White