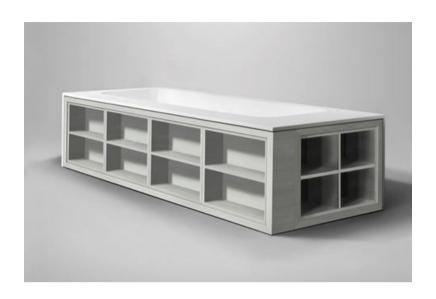

## Modern Amanpuri Freestanding Rectangular Bathtub

Model: 814714

Collection: Blu Bathworks

Origin: Italy

Description: Amanpuri Blu Stone Freestanding or Alcove Rectangular Tub with Recessed Shelving in Matte White 79" x 37-3/4" x 21-3/4"

## **GENERAL FEATURES & SPECIFICATIONS**

- Seamless one-piece Blu.Stone bathtub with 2 sided apron
- Suitable for freestanding or alcove installation
- 79-1/4" x 37-3/4" x 21-3/4"
- Soaking tub with 85 gallon capacity
- Includes integral slot overflow and matching Blu.Stone waste cover.
- Adjustable leveling feet
- Left drain installation standard
- Right drain installation available
- Extended front and side deck area suitable for deck mount faucet installation.
- Made of Blu.Stone, providing the look and feel of natural stone.
- Non-porous, stain resistant surface that does not require sealing.
- Does not promote bacteria or fungi
- Designed for modular recessed shelving.
- Alcove installation requires separate tile flange, not included