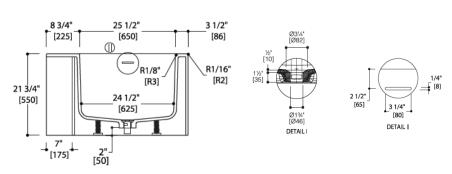

## Modern Amanpuri Freestanding Rectangular Bathtub

Model: 814714

Collection: Blu Bathworks

Origin: Italy

Description: Amanpuri Blu Stone Freestanding or Alcove Rectangular Tub with Recessed Shelving in Matte White 79" x 37-3/4" x 21-3/4"

## **GENERAL FEATURES & SPECIFICATIONS**

- Seamless one-piece Blu.Stone bathtub with 2 sided apron
- Suitable for freestanding or alcove installation
- 79-1/4" x 37-3/4" x 21-3/4"
- Soaking tub with 85 gallon capacity
- Includes integral slot overflow and matching Blu.Stone waste cover.
- Adjustable leveling feet
- Left drain installation standard
- Right drain installation available
- Extended front and side deck area suitable for deck mount faucet installation.
- Made of Blu.Stone, providing the look and feel of natural stone.
- Non-porous, stain resistant surface that does not require sealing.
- Does not promote bacteria or fungi
- Designed for modular recessed shelving.
- Alcove installation requires separate tile flange, not included