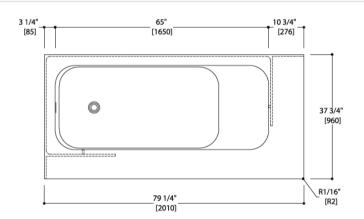

## Modern Amanpuri Freestanding Rectangular Bathtub

Model: 814714

Collection: Blu Bathworks

Origin: Italy

Description: Amanpuri Blu Stone Freestanding or Alcove Rectangular Tub with Recessed Shelving in Matte White 79" x 37-3/4" x 21-3/4"

## **GENERAL FEATURES & SPECIFICATIONS**

- Seamless one-piece Blu.Stone bathtub with 2 sided apron
- Suitable for freestanding or alcove installation
- 79-1/4" x 37-3/4" x 21-3/4"
- Soaking tub with 85 gallon capacity
- Includes integral slot overflow and matching Blu.Stone waste cover.
- Adjustable leveling feet
- Left drain installation standard
- Right drain installation available
- Extended front and side deck area suitable for deck mount faucet installation.
- Made of Blu.Stone, providing the look and feel of natural stone.
- Non-porous, stain resistant surface that does not require sealing.
- Does not promote bacteria or fungi
- Designed for modular recessed shelving.
- Alcove installation requires separate tile flange, not included