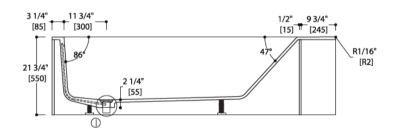

## Modern Amanpuri Freestanding Rectangular Bathtub

Model: 814714

Collection: Blu Bathworks

Origin: Italy

Description: Amanpuri Blu Stone Freestanding or Alcove Rectangular Tub with Recessed Shelving in Matte White 79" x 37-3/4" x 21-3/4"

## **GENERAL FEATURES & SPECIFICATIONS**

- Seamless one-piece Blu.Stone bathtub with 2 sided apron
- Suitable for freestanding or alcove installation
- 79-1/4" x 37-3/4" x 21-3/4"
- Soaking tub with 85 gallon capacity
- Includes integral slot overflow and matching Blu.Stone waste cover.
- Adjustable leveling feet
- Left drain installation standard
- Right drain installation available
- Extended front and side deck area suitable for deck mount faucet installation.
- Made of Blu.Stone, providing the look and feel of natural stone.
- Non-porous, stain resistant surface that does not require sealing.
- Does not promote bacteria or fungi
- Designed for modular recessed shelving.
- Alcove installation requires separate tile flange, not included