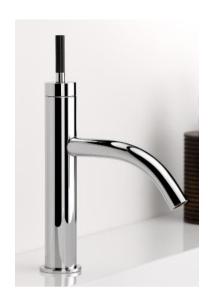

## **Modern Anoa Deck Mount Faucet**

Style Number: 773308

**Collection: THG** 

**Origin: France** 

Description: Anoa Deck Mount Single Lever Faucet w/ Black Handle, 5-3/4" Spout Projection, & Drain in Polished Chrome

## **GENERAL FEATURES & SPECIFICATIONS**

- Deck Mounted
- · Single Hole
- Single Lever
- · Black Handles or Clear Handles Available
- Drain Included
- 5-3/4" Projection
- 2.2GPM
- Material: Brass
- P Finishes: Polished Chrome, Stainless Steel, Polished Nickel, Matte Nickel, Matte Chrome, Satin Chrome, Light Coated Bronze, Black Nickel, Polished Gold, Satin Gold, Matte Gold, Silver Rhodium, Rose Gold, Soft Gold, Soft Matte Gold, Soft Satin Gold, Brown Bronze PVD, Matte Brown Bronze PVD, Polished Antique Silver, Matte Antique Copper, Antique Nickel, Brass PVD, Matte Brass PVD, Gold PVD, Matte Gold PVD, Nickel PVD, Matte Nickel PVD, Blush PVD, Matte Blush PVD, Graphite PVD, Matte Graphite PVD, Umber PVD, Matte Umber PVD