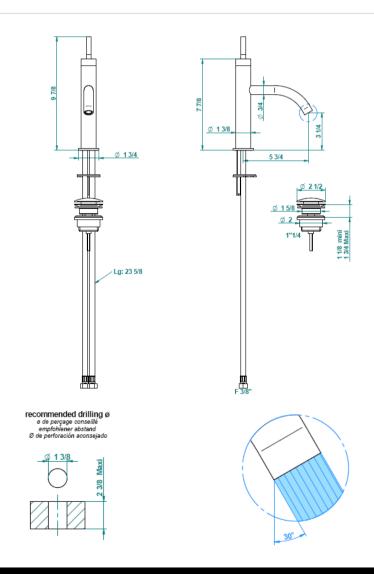

## **Modern Anoa Deck Mount Faucet**

Style Number: 773308

**Collection: THG** 

**Origin: France** 

Description: Anoa Deck Mount Single Lever Faucet w/ Black Handle, 5-3/4" Spout Projection, & Drain in Polished Chrome

## **GENERAL FEATURES & SPECIFICATIONS**

- Deck Mounted
- · Single Hole
- Single Lever
- · Black Handles or Clear Handles Available
- Drain Included
- 5-3/4" Projection
- 2.2GPM
- Material: Brass
- P Finishes: Polished Chrome, Stainless Steel, Polished Nickel, Matte Nickel, Matte Chrome, Satin Chrome, Light Coated Bronze, Black Nickel, Polished Gold, Satin Gold, Matte Gold, Silver Rhodium, Rose Gold, Soft Gold, Soft Matte Gold, Soft Satin Gold, Brown Bronze PVD, Matte Brown Bronze PVD, Polished Antique Silver, Matte Antique Copper, Antique Nickel, Brass PVD, Matte Brass PVD, Gold PVD, Matte Gold PVD, Nickel PVD, Matte Nickel PVD, Blush PVD, Matte Blush PVD, Graphite PVD, Matte Graphite PVD, Umber PVD, Matte Umber PVD