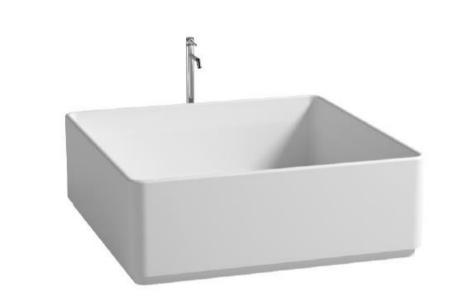

## **Modern Arca Freestanding Bathtub**

Model: 840233

**Collection: Claybrook** 

Origin: UK

Description: Square Arca Freestanding Tub in Marbleform Dover White Honed Matte Finish 59.06"L x 59.06"W x 23.62"H

## **GENERAL FEATURES & SPECIFICATIONS**

- Freestanding Tub
- Reconstituted Stone with Overflow
- UV Resistant
- Slip Resistant
- Stain Resistant
- Easy to Clean and Maintain
- 59.06"L x 59.06"W x 23.62"H
- Weight: 1345lbs/ 610kg
- Weight with Water: 3100lbs/ 1406kg
- Capacity: 210.28 US gal/ 796L
- Water Depth to Overflow: 17.44"/ 443mm
- Pop Up Waste Ordered Separately
- Available in all Marbleform colors