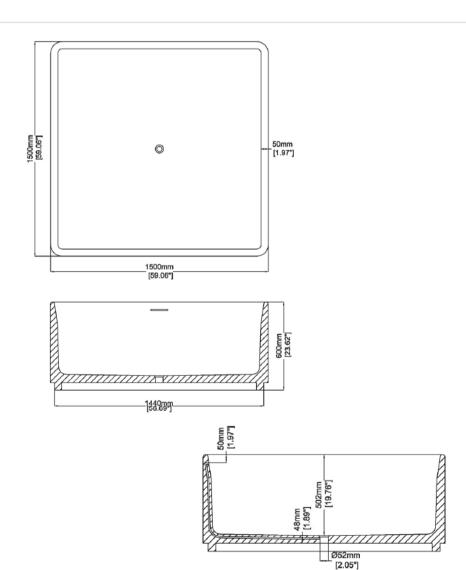

## **GENERAL FEATURES & SPECIFICATIONS**

- Freestanding Tub
- Reconstituted Stone with Overflow
- UV Resistant
- Slip Resistant
- Stain Resistant
- Easy to Clean and Maintain
- 59.06"L x 59.06"W x 23.62"H
- Weight: 1345lbs/ 610kg
- Weight with Water: 3100lbs/ 1406kg
- Capacity: 210.28 US gal/ 796L
- Water Depth to Overflow: 17.44"/ 443mm
- Pop Up Waste Ordered Separately
- Available in all Marbleform colors