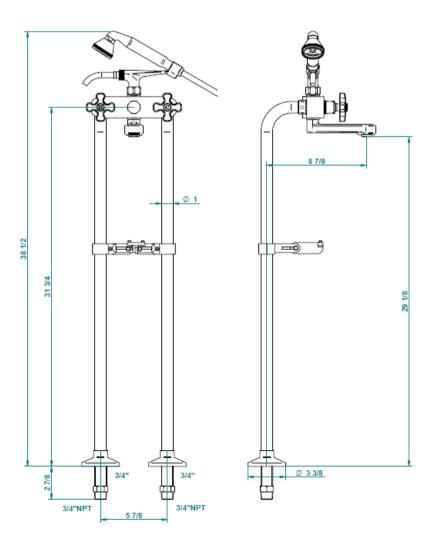

## Traditional Art Deco Freestanding Tub & Shower Mixer

Style Number: 773310

**Collection: THG** 

**Origin: France** 

Description: Art Deco Freestanding 2-Hole Tub & Shower Mixer w/ Telephone Style Handshower, Upright Connections, Fixation "T" Piece, & Cross Handles in Polished Nickel

## **GENERAL FEATURES & SPECIFICATIONS**

- Freestanding
- 2-Hole
- Telephone Style Handshower w/ Hose
- Cross Handles
- · Upright Connections
- Fixation "T" Piece
- Material: Brass
- Finishes: Polished Chrome, Stainless Steel, Brushed Stainless Steel, Polished Nickel, Matte Nickel, Matte Chrome, Satin Chrome, Light Coated Bronze, Black Nickel, Polished Gold, Satin Gold, Matte Gold, Silver Rhodium, Rose Gold, Soft Gold, Soft Matte Gold, Soft Satin Gold, Brown Bronze PVD, Matte Brown Bronze PVD, Polished Silver Antique, Matte Copper Antique, Nickel Antique, Brass PVD, Matte Brass PVD, Gold PVD, Matte Gold PVD, Nickel PVD, Matte Nickel PVD, Matte Blush PVD, Blush PVD, Graphite PVD, Matte Graphite PVD, Umber PVD, Matte Umber PVD