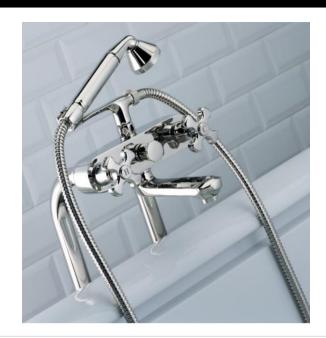

## Traditional Art Deco Freestanding Tub & Shower Mixer

Style Number: 773310

**Collection: THG** 

**Origin: France** 

Description: Art Deco Freestanding 2-Hole Tub & Shower Mixer w/ Telephone Style Handshower, Upright Connections, Fixation "T" Piece, & Cross Handles in Polished Nickel

## **GENERAL FEATURES & SPECIFICATIONS**

- Freestanding
- 2-Hole
- Telephone Style Handshower w/ Hose
- Cross Handles
- · Upright Connections
- Fixation "T" Piece
- Material: Brass
- Finishes: Polished Chrome, Stainless Steel, Brushed Stainless Steel, Polished Nickel, Matte Nickel, Matte Chrome, Satin Chrome, Light Coated Bronze, Black Nickel, Polished Gold, Satin Gold, Matte Gold, Silver Rhodium, Rose Gold, Soft Gold, Soft Matte Gold, Soft Satin Gold, Brown Bronze PVD, Matte Brown Bronze PVD, Polished Silver Antique, Matte Copper Antique, Nickel Antique, Brass PVD, Matte Brass PVD, Gold PVD, Matte Gold PVD, Nickel PVD, Matte Nickel PVD, Matte Blush PVD, Blush PVD, Graphite PVD, Matte Graphite PVD, Umber PVD, Matte Umber PVD