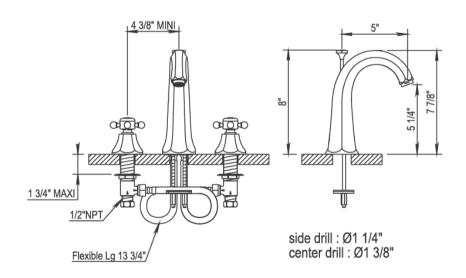

## Traditional Ascott Deck Mount Faucet

Style Number: 759019

**Collection: Horus** 

**Origin: France** 

Description: Ascott Deck Mount Three Hole Lever Handle Basin Mixer w/ Fixed Spout 5" Projection 8"Height in Polished Chrome 2.2GPM Flow Rate

## **GENERAL FEATURES & SPECIFICATIONS**

- · Deck Mounted
- · Three Holes
- Lever Handles
- Fixed Spout
- 5" Projection
- 8" Height
- ¼ Turn Ceramic Disc
- Flow Rate: 2.2GPM
- · Cal Green Low Flow Aerator and Low Lead Available
- Material: Solid Brass
- Finishes: Polished Chrome, Polished Nickel, Brushed Nickel, Unlacquered Brass, Golden Brass, Antique Brass, Cannon Bronze, Black Chrome, Polished Gold, Matte Gold, Polished Silver, or Antique Silver