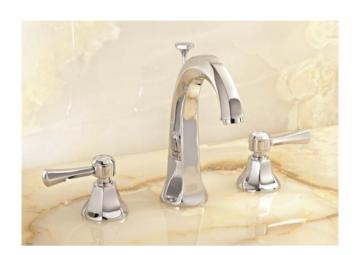

## Traditional Ascott Deck Mount Faucet

Style Number: 759019

**Collection: Horus** 

**Origin: France** 

Description: Ascott Deck Mount Three Hole Lever Handle Basin Mixer w/ Fixed Spout 5" Projection 8"Height in Polished Chrome 2.2GPM Flow Rate

## **GENERAL FEATURES & SPECIFICATIONS**

- · Deck Mounted
- · Three Holes
- Lever Handles
- Fixed Spout
- 5" Projection
- 8" Height
- ¼ Turn Ceramic Disc
- Flow Rate: 2.2GPM
- · Cal Green Low Flow Aerator and Low Lead Available
- Material: Solid Brass
- Finishes: Polished Chrome, Polished Nickel, Brushed Nickel, Unlacquered Brass, Golden Brass, Antique Brass, Cannon Bronze, Black Chrome, Polished Gold, Matte Gold, Polished Silver, or Antique Silver