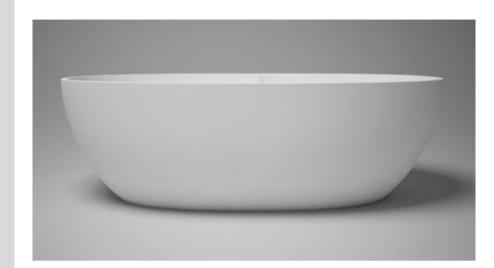

## Modern Azure Freestanding Oval Bathtub

Model: 814539

Collection: Blu Bathworks

**Origin: Italy** 

Description: Azure Blu Stone Freestanding Oval Tub in Matte White 66-1/4" x 34" x 20-3/4"

## **GENERAL FEATURES & SPECIFICATIONS**

- Freestanding Blu.Stone bathtub
- Streamline high profile one piece design
- 66-1/4" x 34" x 20-3/4"
- Includes integral slot overflow and matching Blu.Stone waste cover.
- Made of Blu.Stone, providing the look and feel of natural stone.
- Non-porous, stain resistant surface that does not require sealing.
- · Does not promote bacteria or fungi
- Does not include tailpiece.
- 3" to overflow
- 84 gallon capacity
- 60 degree interior slope
- Standard Finish: Matte or Gloss White
- Material: Blu.Stone