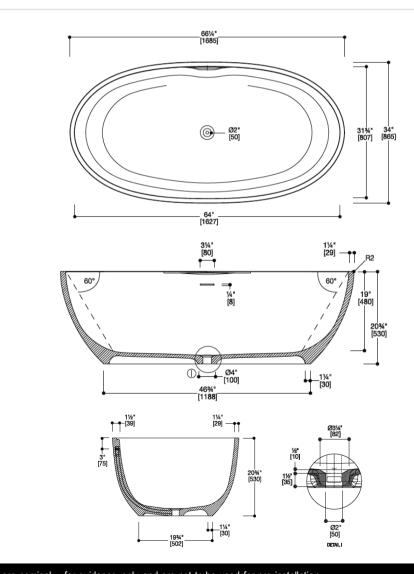

## **GENERAL FEATURES & SPECIFICATIONS**

- Freestanding Blu.Stone bathtub
- Streamline high profile one piece design
- 66-1/4" x 34" x 20-3/4"
- Includes integral slot overflow and matching Blu.Stone waste cover.
- Made of Blu.Stone, providing the look and feel of natural stone.
- Non-porous, stain resistant surface that does not require sealing.
- · Does not promote bacteria or fungi
- Does not include tailpiece.
- 3" to overflow
- 84 gallon capacity
- 60 degree interior slope
- Standard Finish: Matte or Gloss White
- Material: Blu.Stone