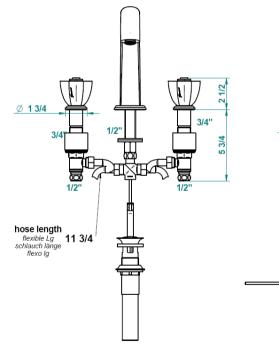

## **GENERAL FEATURES & SPECIFICATIONS**

- Deck Mounted
- 8cc Widespread
- Includes Drain
- Crystal Handles
- 8-1/4" Spout Height
- 5-3/8" Projection
- Material: Brass Ingot & Crystal
- Finishes: Polished Chrome, Stainless Steel, Polished Nickel, Matte Nickel, Matte Chrome, Satin Chrome, Light Coated Bronze, Black Nickel, Polished Gold, Satin Gold, Matte Gold, Silver Rhodium, Rose Gold, Soft Gold, Soft Matte Gold, Soft Satin Gold, Brown Bronze PVD, Matte Brown Bronze PVD, Polished Antique Silver, Matte Antique Copper, Antique Nickel, Brass PVD, Matte Brass PVD, Gold PVD, Matte Gold PVD, Nickel PVD, Matte Nickel PVD, Blush PVD, Matte Blush PVD, Graphite PVD, Matte Graphite PVD, Umber PVD, Matte Umber PVD
- Handle Colors: Blue, Red, Black, Clear, or Clear w/ Golden Edge

We cannot guarantee the accuracy of this information. Dimensions are nominal - for guidance only and are not to be used for pre-installation.

For further information call 312.832.9000 or visit us at hydrologychicago.com