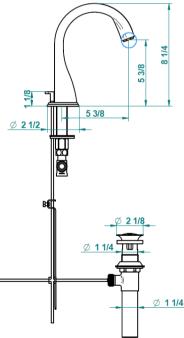

## Description: Baccarat Deck Mount Faucet Widespread w/ Drain & Red Crystal Handles in Gold Polished 8-1/4" Spout Height & 5-3/8" Projection

## **GENERAL FEATURES & SPECIFICATIONS**

- Deck Mounted
- 8cc Widespread
- Includes Drain
- Crystal Handles
- 8-1/4" Spout Height
- 5-3/8" Projection
- Material: Brass Ingot & Crystal
- Finishes: Polished Chrome, Stainless Steel, Polished Nickel, Matte Nickel, Matte Chrome, Satin Chrome, Light Coated Bronze, Black Nickel, Polished Gold, Satin Gold, Matte Gold, Silver Rhodium, Rose Gold, Soft Gold, Soft Matte Gold, Soft Satin Gold, Brown Bronze PVD, Matte Brown Bronze PVD, Polished Antique Silver, Matte Antique Copper, Antique Nickel, Brass PVD, Matte Brass PVD, Gold PVD, Matte Gold PVD, Nickel PVD, Matte Nickel PVD, Blush PVD, Matte Blush PVD, Graphite PVD, Matte Graphite PVD, Umber PVD, Matte Umber PVD
- Handle Colors: Blue, Red, Black, Clear, or Clear w/ Golden Edge