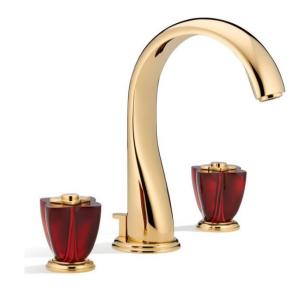

Traditional Baccarat Deck Mount Faucet

Style Number: 772928

**Collection: THG: Paris** 

**Origin: France** 

## Description: Baccarat Deck Mount Faucet Widespread w/ Drain & Red Crystal Handles in Gold Polished 8-1/4" Spout Height & 5-3/8" Projection

## **GENERAL FEATURES & SPECIFICATIONS**

- Deck Mounted
- 8cc Widespread
- Includes Drain
- Crystal Handles
- 8-1/4" Spout Height
- 5-3/8" Projection
- Material: Brass Ingot & Crystal
- Finishes: Polished Chrome, Stainless Steel, Polished Nickel, Matte Nickel, Matte Chrome, Satin Chrome, Light Coated Bronze, Black Nickel, Polished Gold, Satin Gold, Matte Gold, Silver Rhodium, Rose Gold, Soft Gold, Soft Matte Gold, Soft Satin Gold, Brown Bronze PVD, Matte Brown Bronze PVD, Polished Antique Silver, Matte Antique Copper, Antique Nickel, Brass PVD, Matte Brass PVD, Gold PVD, Matte Gold PVD, Nickel PVD, Matte Nickel PVD, Blush PVD, Matte Blush PVD, Graphite PVD, Matte Graphite PVD, Umber PVD, Matte Umber PVD
- Handle Colors: Blue, Red, Black, Clear, or Clear w/ Golden Edge