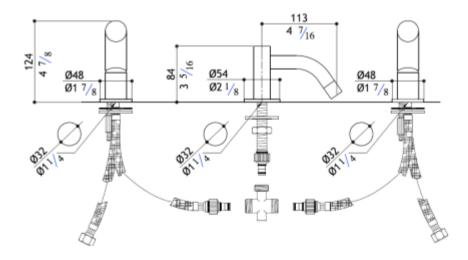

## Modern Beauty Deck Mount Faucet

Style Number: 772611

**Collection: MGS** 

**Origin: Italy** 

Description: Beauty Deck Mount Faucet w/ Three Holes, Horizontal Spout, 2-Tilting Handles, & Push/ Push Pop Up Waste in Solid Stainless Steel Matte 4-7/16" Projection

## **GENERAL FEATURES & SPECIFICATIONS**

- Deck Mounted
- Three Hole
- · Horizontal Spout
- Two Tilting Handles to Adjust Water Flow
- · Can be used for Bidet or Washbasin
- Push/ Push Pop Up Waste
- 4-7/16" Projection
- Material: Solid Stainless Steel
- Finish: Matte or Polished

We cannot guarantee the accuracy of this information. Dimensions are nominal - for guidance only and are not to be used for pre-installation.

For further information call 312.832.9000 or visit us at hydrologychicago.com