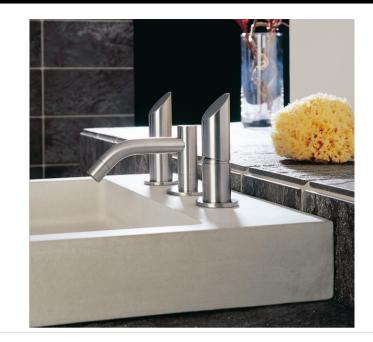

## Modern Beauty Deck Mount Faucet

Style Number: 772611

**Collection: MGS** 

**Origin: Italy** 

Description: Beauty Deck Mount Faucet w/ Three Holes, Horizontal Spout, 2-Tilting Handles, & Push/ Push Pop Up Waste in Solid Stainless Steel Matte 4-7/16" Projection

## **GENERAL FEATURES & SPECIFICATIONS**

- Deck Mounted
- Three Hole
- · Horizontal Spout
- Two Tilting Handles to Adjust Water Flow
- · Can be used for Bidet or Washbasin
- Push/ Push Pop Up Waste
- 4-7/16" Projection
- Material: Solid Stainless Steel
- Finish: Matte or Polished