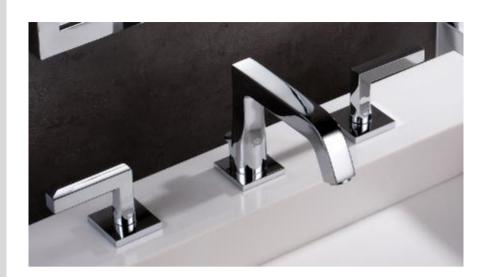

## **Modern Beluga Deck Mount Faucet**

Style Number: 573101

**Collection: THG** 

**Origin: France** 

Description: Beluga Deck Mount Widespread Faucet w/ Lever Handles, 6-1/8" Spout Projection, & Drain in Polished Chrome

## **GENERAL FEATURES & SPECIFICATIONS**

- Deck Mounted
- · Widespread
- Lever Handles
- Drain Included
- 6-1/8" Projection
- 2.2GPM
- Material: Brass
- Finishes: Polished Chrome, Stainless Steel, Brushed Stainless Steel, Polished Nickel, Matte Nickel, Matte Chrome, Satin Chrome, Light Coated Bronze, Black Nickel, Polished Gold, Satin Gold, Matte Gold, Silver Rhodium, Rose Gold, Soft Gold, Soft Matte Gold, Soft Satin Gold, Brown Bronze PVD, Matte Brown Bronze PVD, Polished Silver Antique, Matte Copper Antique, Nickel Antique, Brass PVD, Matte Brass PVD, Gold PVD, Matte Gold PVD, Nickel PVD, Matte Nickel PVD, Matte Blush PVD, Blush PVD, Graphite PVD, Matte Graphite PVD, Umber PVD, Matte Umber PVD