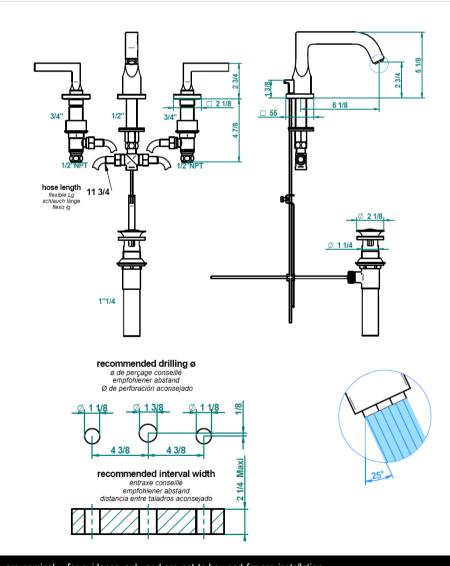

## **GENERAL FEATURES & SPECIFICATIONS**

- Deck Mounted
- · Widespread
- Lever Handles
- Drain Included
- 6-1/8" Projection
- 2.2GPM
- Material: Brass
- Finishes: Polished Chrome, Stainless Steel, Brushed Stainless Steel, Polished Nickel, Matte Nickel, Matte Chrome, Satin Chrome, Light Coated Bronze, Black Nickel, Polished Gold, Satin Gold, Matte Gold, Silver Rhodium, Rose Gold, Soft Gold, Soft Matte Gold, Soft Satin Gold, Brown Bronze PVD, Matte Brown Bronze PVD, Polished Silver Antique, Matte Copper Antique, Nickel Antique, Brass PVD, Matte Brass PVD, Gold PVD, Matte Gold PVD, Nickel PVD, Matte Nickel PVD, Matte Blush PVD, Blush PVD, Graphite PVD, Matte Graphite PVD, Umber PVD, Matte Umber PVD