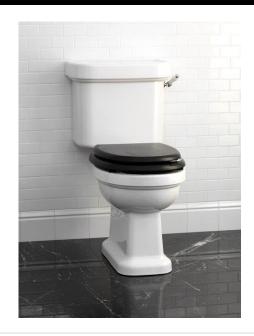

## Traditional Blues Floor Mount Toilet Set

Style Number: 770415

**Collection: Devon & Devon** 

**Origin: Italy** 

Description: Blues Floor Mount Toilet Set w/ Bowl & Close Coupled Cistern in Ceramic White and Seat in Dark Stained Solid Oak w/ Chrome Trip Lever & Hinges 31.18"H x 14.88"W x 27.55"D

## **GENERAL FEATURES & SPECIFICATIONS**

- · Floor Mounted
- · Close Coupled Cistern
- Seat w/ Chrome Hinges
- Chrome Trip Lever
- 31.18"H x 14.88"W x 27.55"D
- Material: Ceramic, Brass and MDF or Solid Wood
- Toilet Color: White
- · Trip Lever Finishes: Chrome or Brass
- Seat Finishes: Standard Paint, Semi-Gloss Paint, High Gloss or Stained
- Seat Colors: White, Deep Black, Pure White, Warm Grey, Dark Grey, Fango, Mahogany, Oak, or Dark Stained