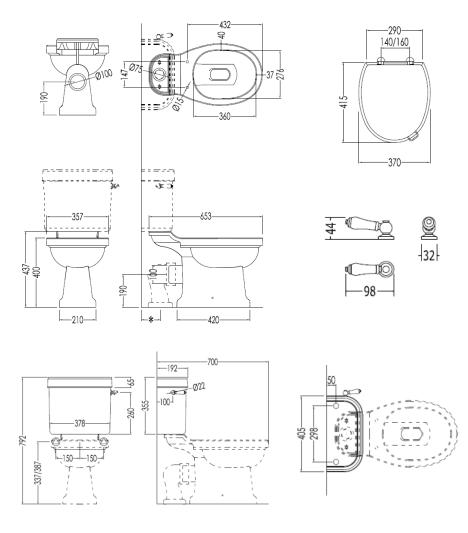

## Traditional Blues Floor Mount Toilet Set

Style Number: 770415

**Collection: Devon & Devon** 

**Origin: Italy** 

Description: Blues Floor Mount Toilet Set w/ Bowl & Close Coupled Cistern in Ceramic White and Seat in Dark Stained Solid Oak w/ Chrome Trip Lever & Hinges 31.18"H x 14.88"W x 27.55"D

## **GENERAL FEATURES & SPECIFICATIONS**

- · Floor Mounted
- · Close Coupled Cistern
- Seat w/ Chrome Hinges
- Chrome Trip Lever
- 31.18"H x 14.88"W x 27.55"D
- Material: Ceramic, Brass and MDF or Solid Wood
- Toilet Color: White
- · Trip Lever Finishes: Chrome or Brass
- Seat Finishes: Standard Paint, Semi-Gloss Paint, High Gloss or Stained
- Seat Colors: White, Deep Black, Pure White, Warm Grey, Dark Grey, Fango, Mahogany, Oak, or Dark Stained