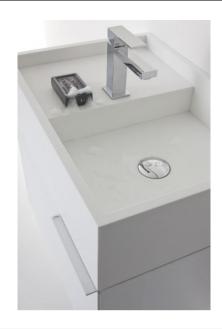

## Modern C-Design Cabinet Mounted Washbasin

Style Number: 765630

**Collection: Omvivo** 

**Origin: Australia** 

Description: C-Design Cabinet Mounted Washbasin w/ Right Hand Bowl, One Tap Hole & Overflow In Solid Surface Matte White 24.40"L x 16.93"W

## **GENERAL FEATURES & SPECIFICATIONS**

- · Wall Mounted or Cabinet Mounted
- Right Hand or Left Hand Bowl
- One, Three or No Tap Holes
- With Overflow
- 24.40"L x 16.93"W
- Ø32mm Chrome Pop-Up Waste
- Rubber Seals
- Chrome Locknut
- Material: Solid Surface
- Finish: Matte
- Colors: White (Also available in Softskin Charcoal, Tapestry Beige, or Jet Black)