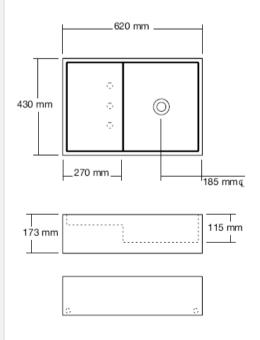

## Modern C-Design Cabinet Mounted Washbasin

Style Number: 765630

**Collection: Omvivo** 

**Origin: Australia** 

Description: C-Design Cabinet Mounted Washbasin w/ Right Hand Bowl, One Tap Hole & Overflow In Solid Surface Matte White 24.40"L x 16.93"W

## **GENERAL FEATURES & SPECIFICATIONS**

- · Wall Mounted or Cabinet Mounted
- Right Hand or Left Hand Bowl
- One, Three or No Tap Holes
- With Overflow
- 24.40"L x 16.93"W
- Ø32mm Chrome Pop-Up Waste
- Rubber Seals
- Chrome Locknut
- Material: Solid Surface
- Finish: Matte
- Colors: White (Also available in Softskin Charcoal, Tapestry Beige, or Jet Black)