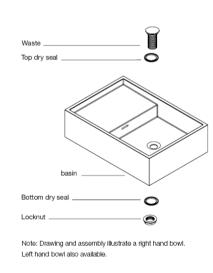

## **GENERAL FEATURES & SPECIFICATIONS**

- · Wall Mounted or Cabinet Mounted
- Right Hand or Left Hand Bowl
- One, Three or No Tap Holes
- With Overflow
- 24.40"L x 16.93"W
- Ø32mm Chrome Pop-Up Waste
- Rubber Seals
- Chrome Locknut
- Material: Solid Surface
- Finish: Matte
- Colors: White (Also available in Softskin Charcoal, Tapestry Beige, or Jet Black)