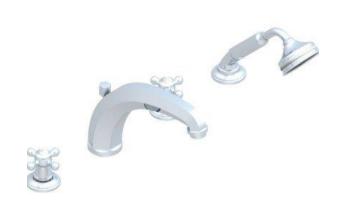

## Traditional Charleston Deck Mount Tub

Style Number: 773318

**Collection: THG** 

**Origin: France** 

Description: Charleston Deck Mount Roman Tub Set w/ High Diverter Spout, Cross Handles, Handshower w/ Hose, & <sup>3</sup>/<sub>4</sub>" Valves in Polished Chrome

## **GENERAL FEATURES & SPECIFICATIONS**

- · Deck Mounted
- · High Diverter Spout, 7-1/4"H
- Cross Handles
- · Handshower w/ Hose
- ¾" Valves
- 8-7/8" Projection
- Material: Brass
- Finishes: Polished Chrome, Stainless Steel, Brushed Stainless Steel, Polished Nickel, Matte Nickel, Matte Chrome, Satin Chrome, Light Coated Bronze, Black Nickel, Polished Gold, Satin Gold, Matte Gold, Silver Rhodium, Rose Gold, Soft Gold, Soft Matte Gold, Soft Satin Gold, Brown Bronze PVD, Matte Brown Bronze PVD, Polished Silver Antique, Matte Copper Antique, Nickel Antique, Brass PVD, Matte Brass PVD, Gold PVD, Matte Gold PVD, Nickel PVD, Matte Nickel PVD, Matte Blush PVD, Blush PVD, Graphite PVD, Matte Graphite PVD, Umber PVD, Matte Umber PVD