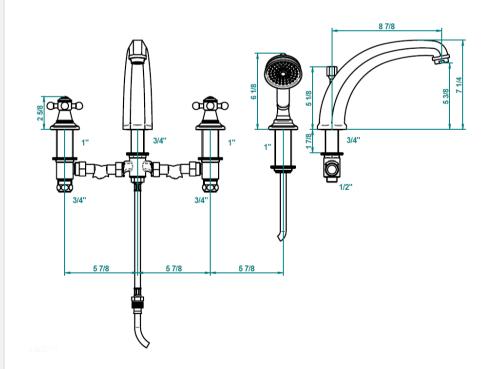

## **GENERAL FEATURES & SPECIFICATIONS**

- · Deck Mounted
- · High Diverter Spout, 7-1/4"H
- Cross Handles
- · Handshower w/ Hose
- ¾" Valves
- 8-7/8" Projection
- Material: Brass
- Finishes: Polished Chrome, Stainless Steel, Brushed Stainless Steel, Polished Nickel, Matte Nickel, Matte Chrome, Satin Chrome, Light Coated Bronze, Black Nickel, Polished Gold, Satin Gold, Matte Gold, Silver Rhodium, Rose Gold, Soft Gold, Soft Matte Gold, Soft Satin Gold, Brown Bronze PVD, Matte Brown Bronze PVD, Polished Silver Antique, Matte Copper Antique, Nickel Antique, Brass PVD, Matte Brass PVD, Gold PVD, Matte Gold PVD, Nickel PVD, Matte Nickel PVD, Matte Blush PVD, Blush PVD, Graphite PVD, Matte Graphite PVD, Umber PVD, Matte Umber PVD