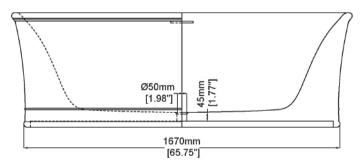

## **GENERAL FEATURES & SPECIFICATIONS**

- Freestanding Tub
- · Reconstituted Stone with Overflow
- UV Resistant
- Slip Resistant
- Stain Resistant
- Easy to Clean and Maintain
- 70.87"L x 33.46"W x 23.62"H
- Weight: 518lbs/ 235kg
- Weight with Water: 1400lbs/ 635kg
- Capacity: 105.67 US gal/ 400L
- Water Depth to Overflow: 18.46"/ 469mm
- Pop Up Waste Ordered Separately
- Available in all Marbleform colors