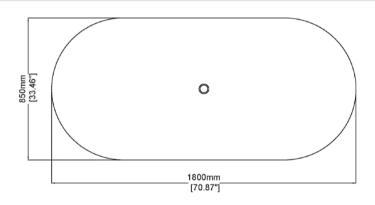

## **GENERAL FEATURES & SPECIFICATIONS**

- Freestanding Tub
- · Reconstituted Stone with Overflow
- UV Resistant
- Slip Resistant
- Stain Resistant
- Easy to Clean and Maintain
- 70.87"L x 33.46"W x 23.62"H
- Weight: 518lbs/ 235kg
- Weight with Water: 1400lbs/ 635kg
- Capacity: 105.67 US gal/ 400L
- Water Depth to Overflow: 18.46"/ 469mm
- Pop Up Waste Ordered Separately
- Available in all Marbleform colors