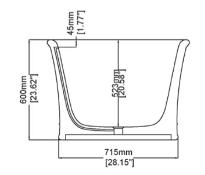

## **GENERAL FEATURES & SPECIFICATIONS**

- Freestanding Tub
- · Reconstituted Stone with Overflow
- UV Resistant
- Slip Resistant
- Stain Resistant
- Easy to Clean and Maintain
- 70.87"L x 33.46"W x 23.62"H
- Weight: 518lbs/ 235kg
- Weight with Water: 1400lbs/ 635kg
- Capacity: 105.67 US gal/ 400L
- Water Depth to Overflow: 18.46"/ 469mm
- Pop Up Waste Ordered Separately
- Available in all Marbleform colors