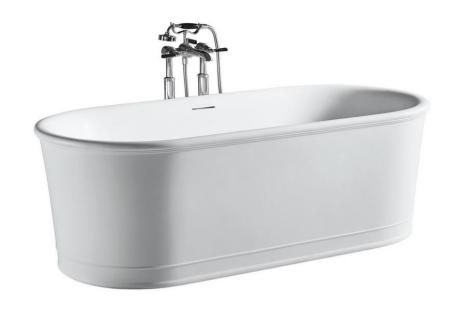

Traditional Chelsea Freestanding Bathtub

Model: 838957

**Collection: Claybrook** 

**Origin: UK** 

Description: Chelsea Freestanding Tub in Marbleform Dover White Honed Matte Finish 70.87"L x 33.46"W x 23.62"H

## **GENERAL FEATURES & SPECIFICATIONS**

- Freestanding Tub
- · Reconstituted Stone with Overflow
- UV Resistant
- Slip Resistant
- Stain Resistant
- Easy to Clean and Maintain
- 70.87"L x 33.46"W x 23.62"H
- Weight: 518lbs/ 235kg
- Weight with Water: 1400lbs/ 635kg
- Capacity: 105.67 US gal/ 400L
- Water Depth to Overflow: 18.46"/ 469mm
- Pop Up Waste Ordered Separately
- Available in all Marbleform colors