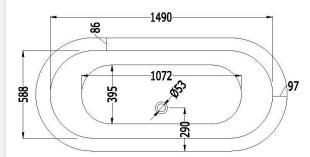

## **GENERAL FEATURES & SPECIFICATIONS**

- Freestanding
- Without Tap Holes
- With Flora Style or Princess Style Feet
- 66.33"L x 29.92"W x 26.77"H
- Material: Cast Iron
- Colors: White
- Feet Finishes: Natural Aluminum, Polished Aluminum, Polished Brass, or White Enamel

We cannot guarantee the accuracy of this information. Dimensions are nominal - for guidance only and are not to be used for pre-installation.

For further information call 312.832.9000 or visit us at hydrologychicago.com