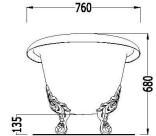

## **GENERAL FEATURES & SPECIFICATIONS**

- Freestanding
- Without Tap Holes
- With Flora Style or Princess Style Feet
- 66.33"L x 29.92"W x 26.77"H
- Material: Cast Iron
- Colors: White
- Feet Finishes: Natural Aluminum, Polished Aluminum, Polished Brass, or White Enamel

We cannot guarantee the accuracy of this information. Dimensions are nominal - for guidance only and are not to be used for pre-installation.

For further information call 312.832.9000 or visit us at hydrologychicago.com