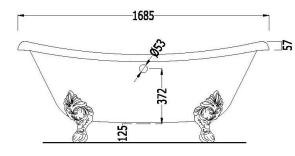

## **GENERAL FEATURES & SPECIFICATIONS**

- Freestanding
- Without Tap Holes
- With Flora Style or Princess Style Feet
- 66.33"L x 29.92"W x 26.77"H
- Material: Cast Iron
- Colors: White
- Feet Finishes: Natural Aluminum, Polished Aluminum, Polished Brass, or White Enamel

We cannot guarantee the accuracy of this information. Dimensions are nominal - for guidance only and are not to be used for pre-installation.

For further information call 312.832.9000 or visit us at hydrologychicago.com