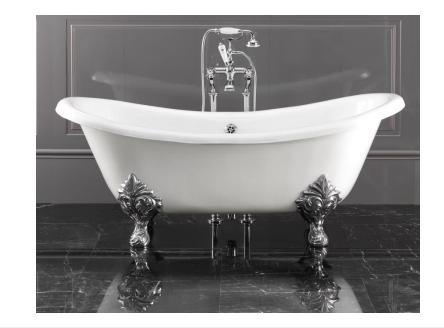

Traditional Cherie Freestanding Bathtub

Style Number: 722942

**Collection: Devon & Devon** 

**Origin: Italy** 

Description: Cherie Freestanding Cast Iron Bathtub No Tap Holes in White w/ Flora Style Feet in Natural Aluminum 66.33"L x 29.92"W x 26.77"H

## **GENERAL FEATURES & SPECIFICATIONS**

- Freestanding
- Without Tap Holes
- With Flora Style or Princess Style Feet
- 66.33"L x 29.92"W x 26.77"H
- Material: Cast Iron
- Colors: White
- Feet Finishes: Natural Aluminum, Polished Aluminum, Polished Brass, or White Enamel