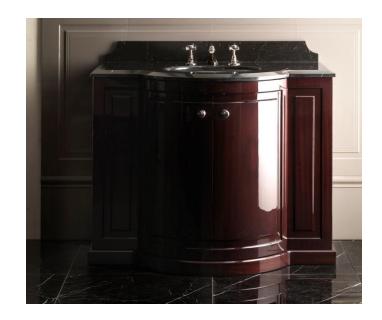

## Traditional Clarence Floor Mount Vanity Unit

Style Number: 770411

Collection: Devon & Devon

**Origin: Italy** 

Description: Clarence Floor Mount Vanity Unit w/ 2-Doors In Glossy Mahogany Lacquered Wood & Single Bowl 3-Hole Top in Black Marquinha Marble w/ Oval Under Counter Basin in Ceramic White 42.12"L x 26.37"W x 31.88"H (37"H w/ Backsplash)

## **GENERAL FEATURES & SPECIFICATIONS**

- Floor Mounted
- Single Bowl Vanity Top
- 3- Holes
- 2-Doors
- Oval Under Counter Basin
- With Overflow
- 42.12"L x 26.37"W x 31.88"H (37"H w/ BS)
- Material: Lacquered Wood, Marble or Granite, and Ceramic
- · Vanity Finish: Glossy Mahogany
- Top Finishes: White Carrara, Black Marquinha, Botticino Fiorito or Absolute Black Granite
- · Sink Color: White