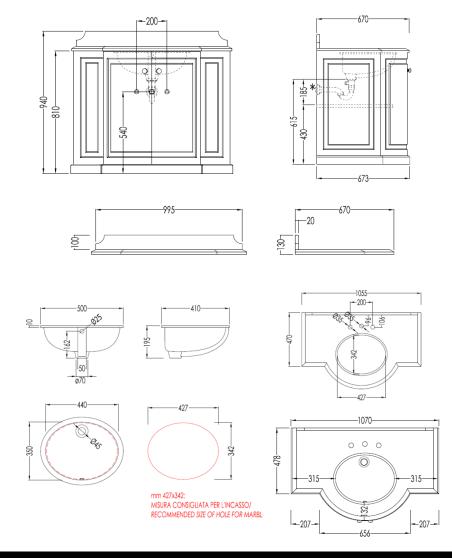

## Traditional Clarence Floor Mount Vanity Unit

Style Number: 770411

Collection: Devon & Devon

**Origin: Italy** 

Description: Clarence Floor Mount Vanity Unit w/ 2-Doors In Glossy Mahogany Lacquered Wood & Single Bowl 3-Hole Top in Black Marquinha Marble w/ Oval Under Counter Basin in Ceramic White 42.12"L x 26.37"W x 31.88"H (37"H w/ Backsplash)

## **GENERAL FEATURES & SPECIFICATIONS**

- Floor Mounted
- Single Bowl Vanity Top
- 3- Holes
- 2-Doors
- Oval Under Counter Basin
- With Overflow
- 42.12"L x 26.37"W x 31.88"H (37"H w/ BS)
- Material: Lacquered Wood, Marble or Granite, and Ceramic
- · Vanity Finish: Glossy Mahogany
- Top Finishes: White Carrara, Black Marquinha, Botticino Fiorito or Absolute Black Granite
- · Sink Color: White