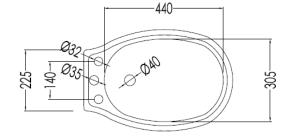

Traditional Classica Floor Mount Bidet

Style Number: 770159

**Collection: Devon & Devon** 

**Origin: Italy** 

Description: Classica Floor Mount Bidet w/ External Irrigation & 1-Faucet Hole in Ceramic White 21.65"L x 14.67"W x 16.92"H

## **GENERAL FEATURES & SPECIFICATIONS**

- Floor Mounted
- External Irrigation
- 1-Hole, 2-Holes, or 3-Holes
- 21.65"L x 14.67"W x 16.92"H
- Faucet Sold Separately
- Material: Ceramic
- · Colors: White