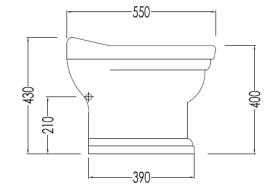

Traditional Classica Floor Mount Bidet

Style Number: 770159

**Collection: Devon & Devon** 

**Origin: Italy** 

Description: Classica Floor Mount Bidet w/ External Irrigation & 1-Faucet Hole in Ceramic White 21.65"L x 14.67"W x 16.92"H

## **GENERAL FEATURES & SPECIFICATIONS**

- Floor Mounted
- External Irrigation
- 1-Hole, 2-Holes, or 3-Holes
- 21.65"L x 14.67"W x 16.92"H
- Faucet Sold Separately
- Material: Ceramic
- · Colors: White

INGRESSO ACQUA / WATER ENTRANCE

We cannot guarantee the accuracy of this information. Dimensions are nominal - for guidance only and are not to be used for pre-installation.

For further information call 312.832.9000 or visit us at hydrologychicago.com