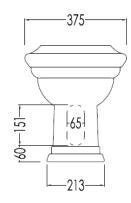

Traditional Classica Floor Mount Bidet

Style Number: 770159

**Collection: Devon & Devon** 

**Origin: Italy** 

Description: Classica Floor Mount Bidet w/ External Irrigation & 1-Faucet Hole in Ceramic White 21.65"L x 14.67"W x 16.92"H

## **GENERAL FEATURES & SPECIFICATIONS**

- Floor Mounted
- External Irrigation
- 1-Hole, 2-Holes, or 3-Holes
- 21.65"L x 14.67"W x 16.92"H
- Faucet Sold Separately
- Material: Ceramic
- · Colors: White