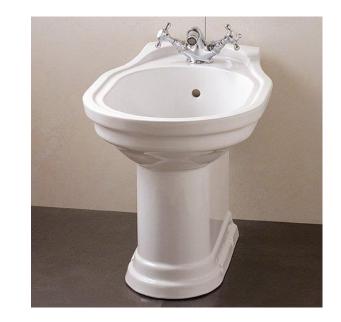

Traditional Classica Floor Mount Bidet

Style Number: 770159

**Collection: Devon & Devon** 

**Origin: Italy** 

Description: Classica Floor Mount Bidet w/ External Irrigation & 1-Faucet Hole in Ceramic White 21.65"L x 14.67"W x 16.92"H

## **GENERAL FEATURES & SPECIFICATIONS**

- Floor Mounted
- External Irrigation
- 1-Hole, 2-Holes, or 3-Holes
- 21.65"L x 14.67"W x 16.92"H
- Faucet Sold Separately
- Material: Ceramic
- · Colors: White