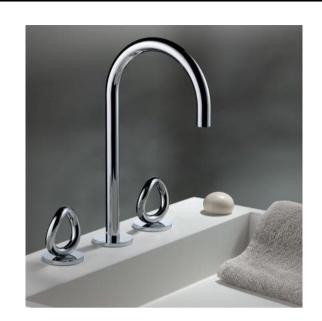

## Modern Collection O Deck Mount Faucet

Style Number: 722987

Collection: THG

**Origin: France** 

Description: Collection O Deck Mount Widespread Faucet Set w/ Loop Handles, 6-1/4" Spout Projection, & Drain in Polished Chrome

## **GENERAL FEATURES & SPECIFICATIONS**

- Deck Mounted
- · Widespread
- Loop Handles
- With Drain
- 6-1/4" Spout Projection
- 2.2GPM
- Material: Brass
- Finishes: Polished Chrome, Stainless Steel, Brushed Stainless Steel, Polished Nickel, Matte Nickel, Matte Chrome, Satin Chrome, Light Coated Bronze, Black Nickel, Polished Gold, Satin Gold, Matte Gold, Silver Rhodium, Rose Gold, Soft Gold, Soft Matte Gold, Soft Satin Gold, Brown Bronze PVD, Matte Brown Bronze PVD, Polished Silver Antique, Matte Copper Antique, Nickel Antique, Brass PVD, Matte Brass PVD, Gold PVD, Matte Gold PVD, Nickel PVD, Matte Nickel PVD, Matte Blush PVD, Blush PVD, Graphite PVD, Matte Graphite PVD, Umber PVD, Matte Umber PVD