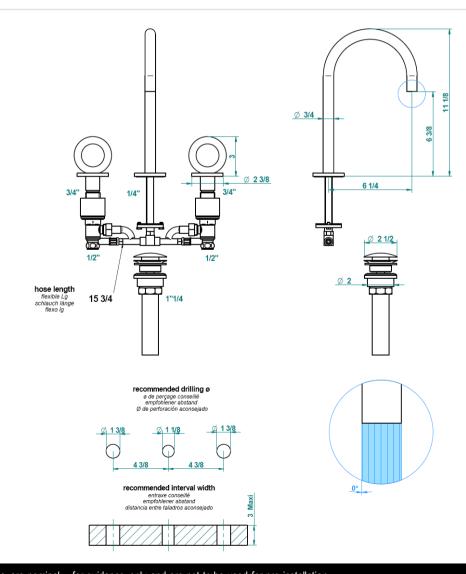

## Modern Collection O Deck Mount Faucet

Style Number: 722987

Collection: THG

**Origin: France** 

Description: Collection O Deck Mount Widespread Faucet Set w/ Loop Handles, 6-1/4" Spout Projection, & Drain in Polished Chrome

## **GENERAL FEATURES & SPECIFICATIONS**

- Deck Mounted
- · Widespread
- Loop Handles
- With Drain
- 6-1/4" Spout Projection
- 2.2GPM
- Material: Brass
- Finishes: Polished Chrome, Stainless Steel, Brushed Stainless Steel, Polished Nickel, Matte Nickel, Matte Chrome, Satin Chrome, Light Coated Bronze, Black Nickel, Polished Gold, Satin Gold, Matte Gold, Silver Rhodium, Rose Gold, Soft Gold, Soft Matte Gold, Soft Satin Gold, Brown Bronze PVD, Matte Brown Bronze PVD, Polished Silver Antique, Matte Copper Antique, Nickel Antique, Brass PVD, Matte Brass PVD, Gold PVD, Matte Gold PVD, Nickel PVD, Matte Nickel PVD, Matte Blush PVD, Blush PVD, Graphite PVD, Matte Graphite PVD, Umber PVD, Matte Umber PVD