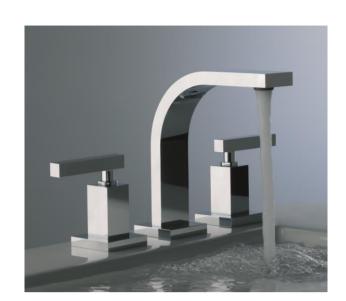

## Modern Dominic Lever Plus Deck Mount Faucet

Style Number: 729133

**Collection: Franz Viegener** 

**Origin: Germany** 

Description: Dominic Lever Plus Deck Mounted 8cc Widespread Faucet w/ Lever Handles and Pop-up 6-3/8" Spout Reach in Polished Chrome

## **GENERAL FEATURES & SPECIFICATIONS**

- Deck Mounted
- · 8cc Widespread
- Lever Handles
- Brass Valve Bodies
- Quarter Turn Ceramic Cartridges
- · Flexible S.S. Connectors With Sediment Screens
- Pop-up Drain With Lift Rod And Tailpiece
- Stationary Spout With Recessed Aerator
- For 8in Or 16in Centers
- · 6-3/8in Spout Reach
- Material: No Lead Brass
- Finish: Polished Chrome, Brushed Nickel, Polished Nickel, Polished Gold, Rose Gold, Brushed Gold, Satin Black PVD, or Unlacquered Polished Brass