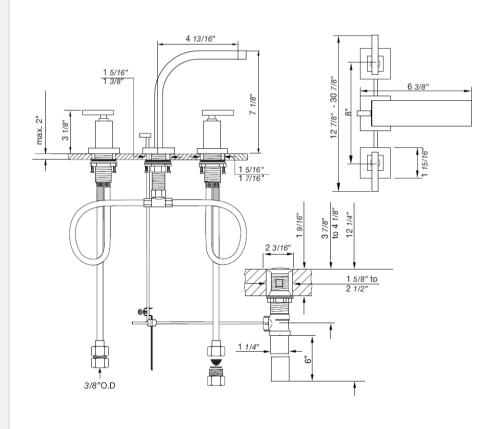

## Modern Dominic Lever Plus Deck Mount Faucet

Style Number: 729133

**Collection: Franz Viegener** 

**Origin: Germany** 

Description: Dominic Lever Plus Deck Mounted 8cc Widespread Faucet w/ Lever Handles and Pop-up 6-3/8" Spout Reach in Polished Chrome

## **GENERAL FEATURES & SPECIFICATIONS**

- Deck Mounted
- · 8cc Widespread
- Lever Handles
- Brass Valve Bodies
- Quarter Turn Ceramic Cartridges
- · Flexible S.S. Connectors With Sediment Screens
- Pop-up Drain With Lift Rod And Tailpiece
- Stationary Spout With Recessed Aerator
- For 8in Or 16in Centers
- · 6-3/8in Spout Reach
- Material: No Lead Brass
- Finish: Polished Chrome, Brushed Nickel, Polished Nickel, Polished Gold, Rose Gold, Brushed Gold, Satin Black PVD, or Unlacquered Polished Brass