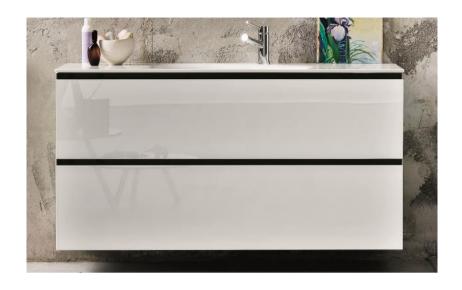

Modern Domino 44 Wall Mount Vanity Unit

Style Number: 772020

**Collection: Artelinea** 

**Origin: Italy** 

Description: Domino 44 Wall Mount Vanity Unit in White Glass w/ 2-Drawers, Drainage Hole, 2-Frontal Color Strips in Seppia, & Opalite White Chantal Countertop Washbasin w/ 1-Tap Hole 47.24"L x 17.32"W x 28.34"H

## **GENERAL FEATURES & SPECIFICATIONS**

- Wall Mounted
- 2-Drawers
- 1<sup>st</sup> Drawer w/ Drainage Hole & 2<sup>nd</sup> Drawer Without Hole
- · 2-Frontal Color Strips
- · Countertop Washbasin
- Chantal Shaped Bowl
- 1-Tap Hole
- Structure in Grey Laminate
- With Adjustable Wall Supports
- Blum Drawer runners w/ Total Extraction & Blumotion Closure System, Adjustable Both Vertically & Horizontally
- Drawer can hold up to 50kg
- 47.24"L x 17.32"W x 28.34"H
- Material: Enameled Crystal (Glass), Lacquered Melamine Laminate, & Opalite
- Finish: Polished or Silk
- Colors: Rosso, Moka, Seppia, Notte, Mela, Ruggine, Avana, Fumo, Sardinia, Cipria, Senape, Tortora, Grigio, Cielo, Bianco Assoluto, Terra, Seta, Perla, Erba