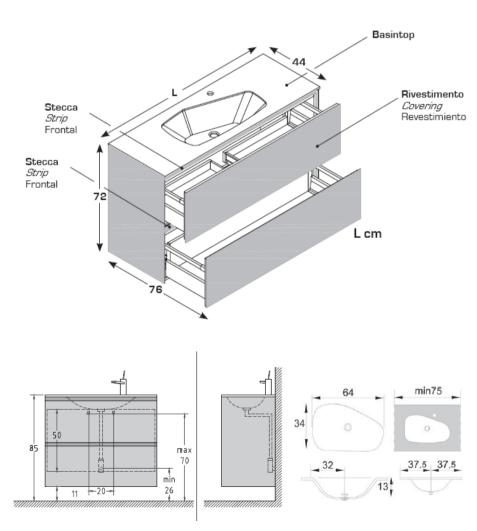

Modern Domino 44 Wall Mount Vanity Unit

Style Number: 772020

**Collection: Artelinea** 

**Origin: Italy** 

Description: Domino 44 Wall Mount Vanity Unit in White Glass w/ 2-Drawers, Drainage Hole, 2-Frontal Color Strips in Seppia, & Opalite White Chantal Countertop Washbasin w/ 1-Tap Hole 47.24"L x 17.32"W x 28.34"H

## **GENERAL FEATURES & SPECIFICATIONS**

- Wall Mounted
- 2-Drawers
- 1<sup>st</sup> Drawer w/ Drainage Hole & 2<sup>nd</sup> Drawer Without Hole
- · 2-Frontal Color Strips
- · Countertop Washbasin
- Chantal Shaped Bowl
- 1-Tap Hole
- Structure in Grey Laminate
- With Adjustable Wall Supports
- Blum Drawer runners w/ Total Extraction & Blumotion Closure System, Adjustable Both Vertically & Horizontally
- Drawer can hold up to 50kg
- 47.24"L x 17.32"W x 28.34"H
- Material: Enameled Crystal (Glass), Lacquered Melamine Laminate, & Opalite
- Finish: Polished or Silk
- Colors: Rosso, Moka, Seppia, Notte, Mela, Ruggine, Avana, Fumo, Sardinia, Cipria, Senape, Tortora, Grigio, Cielo, Bianco Assoluto, Terra, Seta, Perla, Erba

We cannot guarantee the accuracy of this information. Dimensions are nominal - for guidance only and are not to be used for pre-installation.

For further information call 312.832.9000 or visit us at hydrologychicago.com