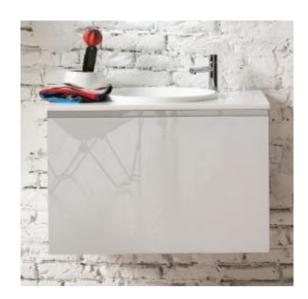

## **Modern Domino Wall Mount Vanity Unit**

Style Number: 772209

**Collection: Artelinea** 

**Origin: Italy** 

Description: Domino Wall Mount Vanity Unit in White Glass w/ 1-Deep Drawer, Glass Dividers, Opalite White Top w/ 1-Tap Hole & 16.53" Dia Thermofused Semi-Recessed Basin in Opalite White 29.52"L x 20.47"W x 19.68"H

## **GENERAL FEATURES & SPECIFICATIONS**

- Wall Mounted
- 1- Deep Drawer w/ Glass Dividers
- · Structure in Grey Laminate
- · Top for Base Unit w/ 1-Tap Hole
- With Adjustable Wall Supports
- Blum Drawer runners w/ Total Extraction & Blumotion
  Closure System, Adjustable Both Vertically & Horizontally
- · Drawer Can Hold Up To 50kg
- Hinges: Salice w/ Rapid Connection, Adjustable Vertically, Horizontally and in Depth
- 16.53" Diameter Thermofused Semi-Recessed Basin
- 29.52"L x 20.47"W x 19.68"H
- Material: Enameled Crystal (Glass), Silk, Lacquered Melamine Laminate & Opalite
- Finish: Polished or Silk
- Colors: Rosso, Moka, Seppia, Notte, Mela, Ruggine, Avana, Fumo, Sardinia, Cipria, Senape, Tortora, Grigio, Cielo, Bianco Assoluto, Terra, Seta, Perla, Erba