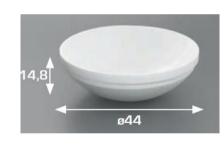

## **Modern Domino Wall Mount Vanity Unit**

Style Number: 772209

**Collection: Artelinea** 

**Origin: Italy** 

Description: Domino Wall Mount Vanity Unit in White Glass w/ 1-Deep Drawer, Glass Dividers, Opalite White Top w/ 1-Tap Hole & 16.53" Dia Thermofused Semi-Recessed Basin in Opalite White 29.52"L x 20.47"W x 19.68"H

## **GENERAL FEATURES & SPECIFICATIONS**

- Wall Mounted
- 1- Deep Drawer w/ Glass Dividers
- · Structure in Grey Laminate
- · Top for Base Unit w/ 1-Tap Hole
- With Adjustable Wall Supports
- Blum Drawer runners w/ Total Extraction & Blumotion
  Closure System, Adjustable Both Vertically & Horizontally
- · Drawer Can Hold Up To 50kg
- Hinges: Salice w/ Rapid Connection, Adjustable Vertically, Horizontally and in Depth
- 16.53" Diameter Thermofused Semi-Recessed Basin
- 29.52"L x 20.47"W x 19.68"H
- Material: Enameled Crystal (Glass), Silk, Lacquered Melamine Laminate & Opalite
- Finish: Polished or Silk
- Colors: Rosso, Moka, Seppia, Notte, Mela, Ruggine, Avana, Fumo, Sardinia, Cipria, Senape, Tortora, Grigio, Cielo, Bianco Assoluto, Terra, Seta, Perla, Erba