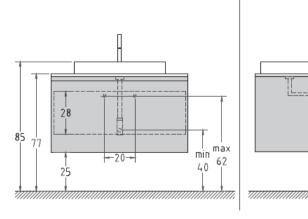

## **Modern Domino Wall Mount Vanity Unit**

Style Number: 772209

**Collection: Artelinea** 

**Origin: Italy** 

Description: Domino Wall Mount Vanity Unit in White Glass w/ 1-Deep Drawer, Glass Dividers, Opalite White Top w/ 1-Tap Hole & 16.53" Dia Thermofused Semi-Recessed Basin in Opalite White 29.52"L x 20.47"W x 19.68"H

## **GENERAL FEATURES & SPECIFICATIONS**

- Wall Mounted
- 1- Deep Drawer w/ Glass Dividers
- · Structure in Grey Laminate
- · Top for Base Unit w/ 1-Tap Hole
- With Adjustable Wall Supports
- Blum Drawer runners w/ Total Extraction & Blumotion
  Closure System, Adjustable Both Vertically & Horizontally
- · Drawer Can Hold Up To 50kg
- Hinges: Salice w/ Rapid Connection, Adjustable Vertically, Horizontally and in Depth
- 16.53" Diameter Thermofused Semi-Recessed Basin
- 29.52"L x 20.47"W x 19.68"H
- Material: Enameled Crystal (Glass), Silk, Lacquered Melamine Laminate & Opalite
- Finish: Polished or Silk
- Colors: Rosso, Moka, Seppia, Notte, Mela, Ruggine, Avana, Fumo, Sardinia, Cipria, Senape, Tortora, Grigio, Cielo, Bianco Assoluto, Terra, Seta, Perla, Erba