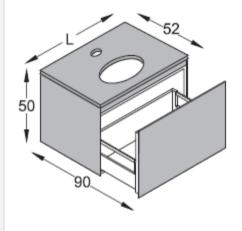

## **Modern Domino Wall Mount Vanity Unit**

Style Number: 772209

**Collection: Artelinea** 

**Origin: Italy** 

Description: Domino Wall Mount Vanity Unit in White Glass w/ 1-Deep Drawer, Glass Dividers, Opalite White Top w/ 1-Tap Hole & 16.53" Dia Thermofused Semi-Recessed Basin in Opalite White 29.52"L x 20.47"W x 19.68"H

## **GENERAL FEATURES & SPECIFICATIONS**

- Wall Mounted
- 1- Deep Drawer w/ Glass Dividers
- · Structure in Grey Laminate
- · Top for Base Unit w/ 1-Tap Hole
- With Adjustable Wall Supports
- Blum Drawer runners w/ Total Extraction & Blumotion
  Closure System, Adjustable Both Vertically & Horizontally
- · Drawer Can Hold Up To 50kg
- Hinges: Salice w/ Rapid Connection, Adjustable Vertically, Horizontally and in Depth
- 16.53" Diameter Thermofused Semi-Recessed Basin
- 29.52"L x 20.47"W x 19.68"H
- Material: Enameled Crystal (Glass), Silk, Lacquered Melamine Laminate & Opalite
- Finish: Polished or Silk
- Colors: Rosso, Moka, Seppia, Notte, Mela, Ruggine, Avana, Fumo, Sardinia, Cipria, Senape, Tortora, Grigio, Cielo, Bianco Assoluto, Terra, Seta, Perla, Erba