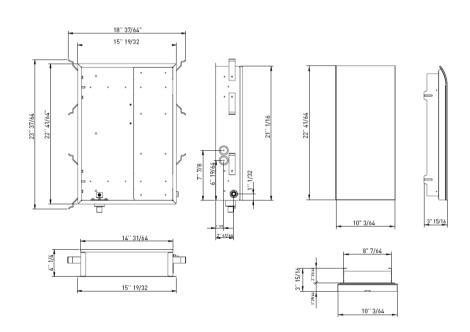

## Modern Easysteam 45 Built-in Steam Unit

Style Number: 772321

Collection: Effegibi

**Origin: Italy** 

Description: Easysteam 45 Built-in Steam Unit 160cft w/ Backlit Touch Screen Control, Temperature Gauge, Container for Oils, ECC Comfort Control, Tempered Glass Panel & Aluminum 10W x 22-1/2"H x 1-1/2"D Includes: Rough 15W x 21-1/2"H x 4D

## **GENERAL FEATURES & SPECIFICATIONS**

- Built-In
- 160cft
- Touch-Screen Control Panel w/ Backlit Icons
- · Temperature Gauge
- · Containers for Essential Oils
- Automatic Boiler Cleaning System
- · Water Flow Rate Control System
- · Automatic Water Drainage System
- · Automatic Energy Saver Function
- ECC Comfort Control
- 10W x 22-1/2"H x 1-1/2"D
- 4.5kw, 240v, 1ph, 20A
- Counterbox Rough Included, 15W x 21-1/2"H x 4"D
- Room Volume (Cubit Feet) 160cft w/ 1/8" Insulation kit, 115cft without Insulation Kit
- Material: Tempered Glass & Aluminum