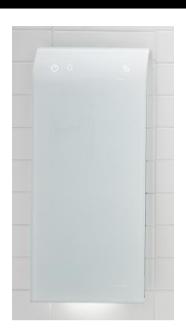

## Modern Easysteam 45 Built-in Steam Unit

Style Number: 772321

Collection: Effegibi

**Origin: Italy** 

Description: Easysteam 45 Built-in Steam Unit 160cft w/ Backlit Touch Screen Control, Temperature Gauge, Container for Oils, ECC Comfort Control, Tempered Glass Panel & Aluminum 10W x 22-1/2"H x 1-1/2"D Includes: Rough 15W x 21-1/2"H x 4D

## **GENERAL FEATURES & SPECIFICATIONS**

- Built-In
- 160cft
- Touch-Screen Control Panel w/ Backlit Icons
- · Temperature Gauge
- · Containers for Essential Oils
- Automatic Boiler Cleaning System
- · Water Flow Rate Control System
- · Automatic Water Drainage System
- · Automatic Energy Saver Function
- ECC Comfort Control
- 10W x 22-1/2"H x 1-1/2"D
- 4.5kw, 240v, 1ph, 20A
- Counterbox Rough Included, 15W x 21-1/2"H x 4"D
- Room Volume (Cubit Feet) 160cft w/ 1/8" Insulation kit, 115cft without Insulation Kit
- Material: Tempered Glass & Aluminum