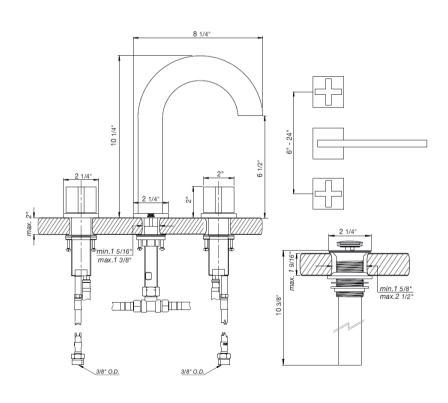

- Deck Mounted
- · 8cc Widespread
- Cross Handles
- Brass Valve Bodies
- · Quarter Turn Ceramic Cartridges
- · Flexible S.S. Connectors With Sediment Screens
- Push-Down Pop-Up (No Lift Rod)
- Stationary Spout With Recessed Aerator
- For 6in Or 24in Centers
- 8-1/4in Spout Reach
- Material: No Lead Brass
- Finish: Polished Chrome, Brushed Nickel, Polished Nickel, Polished Gold, Rose Gold, Brushed Gold, Satin Black PVD, or Unlacquered Polished Brass