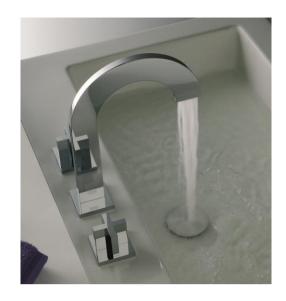

## Modern Edge Cross Deck Mount Faucet

Style Number: 729142

**Collection: Franz Viegener** 

**Origin: Germany** 

Description: Edge Cross Deck Mount 8cc Widespread Lavatory Faucet w/ Cross Handles and Push Down Popup Drain 8-1/4" Spout Reach in Polished Chrome