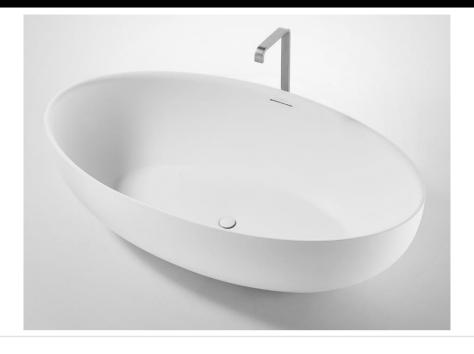

Modern Ellipse Freestanding Bathtub

Model: 837718

**Collection: Claybrook** 

**Origin: UK** 

Description: Ellipse Freestanding Bathtub with Tapered Rim in Marbleform Dover White Honed Matte Finish 70.87"L x 40.75"W x 18.5"H

## **GENERAL FEATURES & SPECIFICATIONS**

- Freestanding Tub
- · Reconstituted Stone with Overflow
- UV Resistant
- Slip Resistant
- Stain Resistant
- Easy to Clean and Maintain
- 70.87"L x 40.75"W x 18.5"H
- Weight: 507lbs/ 230kg
- Weight with Water: 1433lbs/ 650kg
- Capacity: 110.95 US gal/ 420L
- Water Depth to Overflow: 14.61"/ 371mm
- Pop Up Waste Ordered Separately
- Available in all Marbleform colors