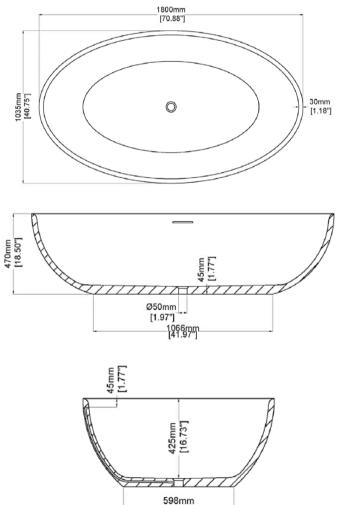

## **GENERAL FEATURES & SPECIFICATIONS**

- Freestanding Tub
- · Reconstituted Stone with Overflow
- UV Resistant
- Slip Resistant
- Stain Resistant
- Easy to Clean and Maintain
- 70.87"L x 40.75"W x 18.5"H
- Weight: 507lbs/ 230kg
- Weight with Water: 1433lbs/ 650kg
- Capacity: 110.95 US gal/ 420L
- Water Depth to Overflow: 14.61"/ 371mm
- Pop Up Waste Ordered Separately
- Available in all Marbleform colors

[23.54"]

We cannot guarantee the accuracy of this information. Dimensions are nominal - for guidance only and are not to be used for pre-installation.

For further information call 312.832.9000 or visit us at hydrologychicago.com