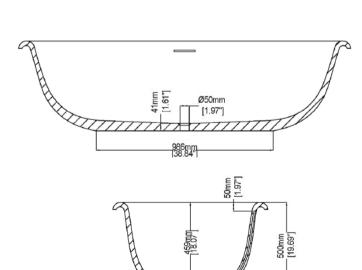

## Modern Evolve Freestanding Bathtub

Model: 840250

**Collection: Claybrook** 

Origin: UK

Description: Evolve Freestanding Bathtub in Marbleform Dover White

Honed Matte Finish 72.83"L x

35.43"W x 19.69"H

## **GENERAL FEATURES & SPECIFICATIONS**

- Freestanding Bathtub
- · Reconstituted Stone with Overflow
- UV Resistant
- Slip Resistant
- Stain Resistant
- Easy to Clean and Maintain
- 72.83"L x 35.43"W x 19.69"H
- Weight: 375lbs/ 170kg
- Weight with Water: 1102lbs/ 500kg
- Capacity: 87.18 US gal/ 330L
- Water Depth to Overflow: 15.75"/ 400mm
- Pop Up Waste Ordered Separately
- Available in all Marbleform colors