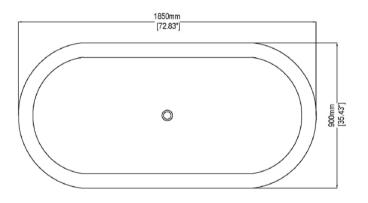

## Modern Evolve Freestanding Bathtub

Model: 840250

**Collection: Claybrook** 

Origin: UK

Description: Evolve Freestanding Bathtub in Marbleform Dover White

Honed Matte Finish 72.83"L x

35.43"W x 19.69"H

## **GENERAL FEATURES & SPECIFICATIONS**

- Freestanding Bathtub
- · Reconstituted Stone with Overflow
- UV Resistant
- Slip Resistant
- Stain Resistant
- Easy to Clean and Maintain
- 72.83"L x 35.43"W x 19.69"H
- Weight: 375lbs/ 170kg
- Weight with Water: 1102lbs/ 500kg
- Capacity: 87.18 US gal/ 330L
- Water Depth to Overflow: 15.75"/ 400mm
- Pop Up Waste Ordered Separately
- Available in all Marbleform colors