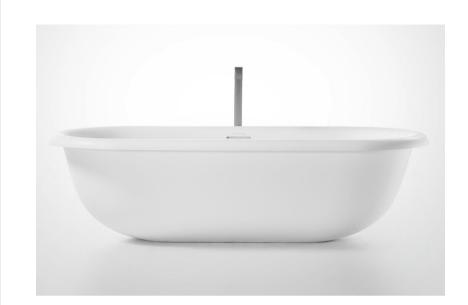

## Modern Evolve Freestanding Bathtub

Model: 840250

**Collection: Claybrook** 

Origin: UK

Description: Evolve Freestanding Bathtub in Marbleform Dover White

Honed Matte Finish 72.83"L x

35.43"W x 19.69"H

## **GENERAL FEATURES & SPECIFICATIONS**

- Freestanding Bathtub
- · Reconstituted Stone with Overflow
- UV Resistant
- Slip Resistant
- Stain Resistant
- Easy to Clean and Maintain
- 72.83"L x 35.43"W x 19.69"H
- Weight: 375lbs/ 170kg
- Weight with Water: 1102lbs/ 500kg
- Capacity: 87.18 US gal/ 330L
- Water Depth to Overflow: 15.75"/ 400mm
- Pop Up Waste Ordered Separately
- Available in all Marbleform colors