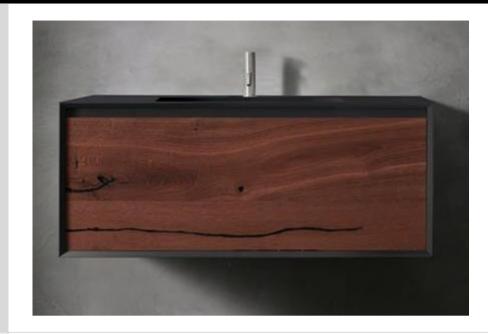

## Modern Fenix Full Wall Mount Vanity

Model: 822433

Collection: Blu Bathworks

**Origin: Italy** 

Description: Wall Mount Vanity w/ Black Matte Frame & Distressed Oak Front 47-1/4"W x 19-3/4"H x 20"D w/ Infinity Basin

## **GENERAL FEATURES & SPECIFICATIONS**

- Wall Mount Vanity
- Includes: Deep Drawer, Slim Drawer Insert, Infinity Basin Protective Mats, Dividers, 2-Storage Compartments, 2-Cosmetic Holders
- Integrated Infinity Style Basin with Central Drain Concealed by Sloped Cover (no overflow)
- 47-1/4"W x 19-3/4"H x 20"D
- · Slim Inner Drawer Designed for Plumbing Clearance
- Two Lower Angles Feature a Unique 45 Degree Join
- Recessed Integral Finger Pull Channel with Hettich Soft Close System
- Material: Fenix NTM
- · Finish: Black Matte Frame & Distressed Oak Front