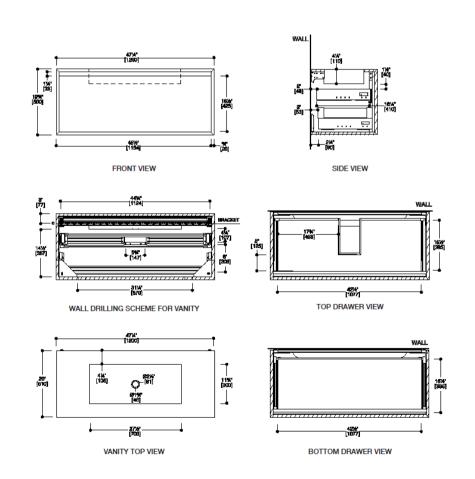

## Modern Fenix Full Wall Mount Vanity

Model: 822433

Collection: Blu Bathworks

**Origin: Italy** 

Description: Wall Mount Vanity w/ Black Matte Frame & Distressed Oak Front 47-1/4"W x 19-3/4"H x 20"D w/ Infinity Basin

## **GENERAL FEATURES & SPECIFICATIONS**

- Wall Mount Vanity
- Includes: Deep Drawer, Slim Drawer Insert, Infinity Basin Protective Mats, Dividers, 2-Storage Compartments, 2-Cosmetic Holders
- Integrated Infinity Style Basin with Central Drain Concealed by Sloped Cover (no overflow)
- 47-1/4"W x 19-3/4"H x 20"D
- · Slim Inner Drawer Designed for Plumbing Clearance
- Two Lower Angles Feature a Unique 45 Degree Join
- Recessed Integral Finger Pull Channel with Hettich Soft Close System
- Material: Fenix NTM
- · Finish: Black Matte Frame & Distressed Oak Front