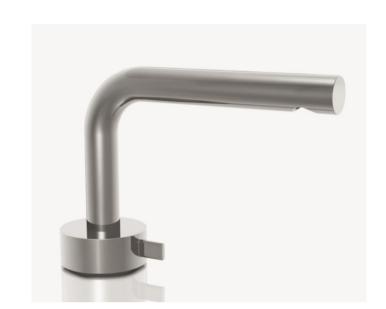

## Modern Fukasawa Deck Mount Faucet

Style Number: 749177

**Collection: Aboutwater** 

**Origin: Italy** 

Description: Fukasawa Deck Mount Single Control Washbasin Mixer 7-1/2" Spout Projection w/ Aerated Flow w/o Drain in Brushed Stainless Steel

## **GENERAL FEATURES & SPECIFICATIONS**

- · Deck Mounted
- · Single Control
- · 7-1/2" Spout Projection
- Without Drain
- Aerated Flow
- Progressive Cartridge
- Flexible Supply Lines
- Max Flow Rate 1.5gpm
- Material: Brass or Stainless Steel
- Finishes: Chrome, Matte Gun Metal PVD, Matte British Gold PVD, Matte Copper PVD, Brushed Stainless Steel