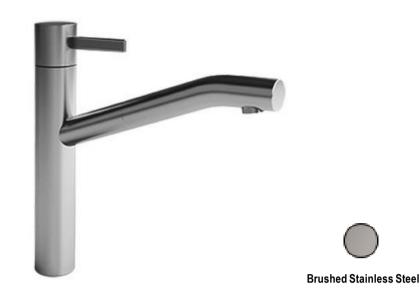

## Modern Fukasawa Deck Mounted Kitchen Faucet

Model: 753508

**Collection: Aboutwater** 

**Origin: Italy** 

Description: Single-control Kitchen Mixer 8-1/2" Spout Projection with Pull Out Handspray, Swivel Spout & Flexible Supply Lines in Brushed Stainless Steel

## **GENERAL FEATURES & SPECIFICATIONS**

- · Single-control Kitchen Mixer
- 8-1/2" Spout Projection
- · Swivel Spout
- · Pull Out Single Function Hand Spray
- Traditional Cartridge
- · Flexible Supply Lines
- · Handle Included
- · Without Drain
- Water Flow Restricted to 1.8GPM
- Available Finishes: Chrome, Matte Gun Metal PVD, Matte British Gold PVD, Matte Copper PVD, or Brushed Stainless Steel