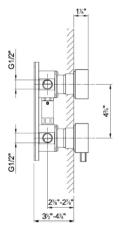

Modern Fukasawa Wall Mount Shower/ Tub Mixer

Style Number: 770610

**Collection: Aboutwater** 

**Origin: Italy** 

Description: Fukasawa Wall Mount ½" Non-Thermostatic Shower/Tub Mixer w/ 2-Way Diverter, Rough Valve & Handles in Brushed Stainless Steel

## **GENERAL FEATURES & SPECIFICATIONS**

- Wall Mounted
- 1/2" Non-Thermostatic
- · Includes Rough Valve
- Flow & Temperature Controlled by a Progressive Cartridge
- 2-Way Diverter
- Includes Handles
- 6.0gpm @ 60psi (primary outlet)
- 5.5gpm @ 60psi (secondary outlet)
- Material: Brass or Stainless Steel
- Finishes: Chrome, Matte Gun Metal PVD, Matte British Gold PVD, Matte Copper PVD, or Brushed Stainless Steel