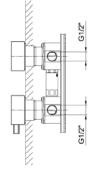

Modern Fukasawa Wall Mount Shower/ Tub Mixer

Style Number: 770610

**Collection: Aboutwater** 

**Origin: Italy** 

Description: Fukasawa Wall Mount ½" Non-Thermostatic Shower/Tub Mixer w/ 2-Way Diverter, Rough Valve & Handles in Brushed Stainless Steel

## **GENERAL FEATURES & SPECIFICATIONS**

- Wall Mounted
- 1/2" Non-Thermostatic
- · Includes Rough Valve
- Flow & Temperature Controlled by a Progressive Cartridge
- 2-Way Diverter
- Includes Handles
- 6.0gpm @ 60psi (primary outlet)
- 5.5gpm @ 60psi (secondary outlet)
- Material: Brass or Stainless Steel
- Finishes: Chrome, Matte Gun Metal PVD, Matte British Gold PVD, Matte Copper PVD, or Brushed Stainless Steel