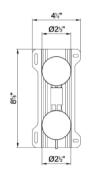

Modern Fukasawa Wall Mount Shower/ Tub Mixer

Style Number: 770610

**Collection: Aboutwater** 

**Origin: Italy** 

Description: Fukasawa Wall Mount ½" Non-Thermostatic Shower/Tub Mixer w/ 2-Way Diverter, Rough Valve & Handles in Brushed Stainless Steel

## **GENERAL FEATURES & SPECIFICATIONS**

- Wall Mounted
- 1/2" Non-Thermostatic
- · Includes Rough Valve
- Flow & Temperature Controlled by a Progressive Cartridge
- 2-Way Diverter
- Includes Handles
- 6.0gpm @ 60psi (primary outlet)
- 5.5gpm @ 60psi (secondary outlet)
- Material: Brass or Stainless Steel
- Finishes: Chrome, Matte Gun Metal PVD, Matte British Gold PVD, Matte Copper PVD, or Brushed Stainless Steel