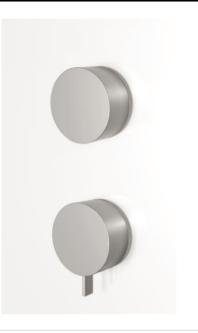

Modern Fukasawa Wall Mount Shower/ Tub Mixer

Style Number: 770610

**Collection: Aboutwater** 

**Origin: Italy** 

Description: Fukasawa Wall Mount ½" Non-Thermostatic Shower/Tub Mixer w/ 2-Way Diverter, Rough Valve & Handles in Brushed Stainless Steel

## **GENERAL FEATURES & SPECIFICATIONS**

- Wall Mounted
- 1/2" Non-Thermostatic
- · Includes Rough Valve
- Flow & Temperature Controlled by a Progressive Cartridge
- 2-Way Diverter
- Includes Handles
- 6.0gpm @ 60psi (primary outlet)
- 5.5gpm @ 60psi (secondary outlet)
- Material: Brass or Stainless Steel
- Finishes: Chrome, Matte Gun Metal PVD, Matte British Gold PVD, Matte Copper PVD, or Brushed Stainless Steel