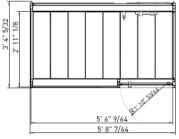

Modern H-Large Floor Mount Steam Shower Room

Style Number: 772325

**Collection: Effegibi** 

**Origin: Italy** 

Description: H-Large Floor Mount Steam Shower Room Peninsula L.H. Version in Painted Aluminum Cloud w/ Tempered Glass Doors, Aquasteam 45 Built-in Steam Unit, Bench w/ Aluminum Frame, Lighting System w/ LED RGB Color Therapy, Thermostatic Mixer w/ 3-Way Diverter, Handshower, Ceiling Shower Head w/ Rain & Nebulizer Functions 5' 8-7/64" x 3' 4-5/32" X 7' 2-39/64"

## **GENERAL FEATURES & SPECIFICATIONS**

- Steam Shower Room
- · Right, Left, or Peninsula Versions Available
- 5' 8-7/64" x 3' 4-5/32" X 7' 2-39/64"
- Aquasteam 45 Built-in Steam Unit w/ Touch Screen Controls, Temperature Gauge, Waterfall Spring w/ White Resin Bowl, Container for Essential Oils, ECC Comfort Control
- Bench w/ Aluminum Frame
- Lighting System w/ LED RGB Color Therapy
- 5 Fixed Colors & 4 Dynamic Cycles & White Light
- Thermostatic Mixer w/ 3-Way Diverter
- Handshower
- Ceiling Shower Head w/ Rain & Nebulizer Functions, 1' 4-17/32" x 1' 4-17/32"
- Power: 4.5kW, 240V 1N-60Hz
- Material: Laminated Gres Porcelain, Resin, Aluminum, Canadian Hemlock & Tempered Glass
- Colors: White Cloud & RAL 9010 SA810G Opaque