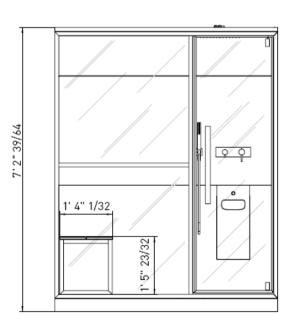

Modern H-Large Floor Mount Steam Shower Room

Style Number: 772325

**Collection: Effegibi** 

**Origin: Italy** 

Description: H-Large Floor Mount Steam Shower Room Peninsula L.H. Version in Painted Aluminum Cloud w/ Tempered Glass Doors, Aquasteam 45 Built-in Steam Unit, Bench w/ Aluminum Frame, Lighting System w/ LED RGB Color Therapy, Thermostatic Mixer w/ 3-Way Diverter, Handshower, Ceiling Shower Head w/ Rain & Nebulizer Functions 5' 8-7/64" x 3' 4-5/32" X 7' 2-39/64"

## **GENERAL FEATURES & SPECIFICATIONS**

- Steam Shower Room
- · Right, Left, or Peninsula Versions Available
- 5' 8-7/64" x 3' 4-5/32" X 7' 2-39/64"
- Aquasteam 45 Built-in Steam Unit w/ Touch Screen Controls, Temperature Gauge, Waterfall Spring w/ White Resin Bowl, Container for Essential Oils, ECC Comfort Control
- Bench w/ Aluminum Frame
- Lighting System w/ LED RGB Color Therapy
- 5 Fixed Colors & 4 Dynamic Cycles & White Light
- Thermostatic Mixer w/ 3-Way Diverter
- Handshower
- Ceiling Shower Head w/ Rain & Nebulizer Functions, 1' 4-17/32" x 1' 4-17/32"
- Power: 4.5kW, 240V 1N-60Hz
- Material: Laminated Gres Porcelain, Resin, Aluminum, Canadian Hemlock & Tempered Glass
- Colors: White Cloud & RAL 9010 SA810G Opaque