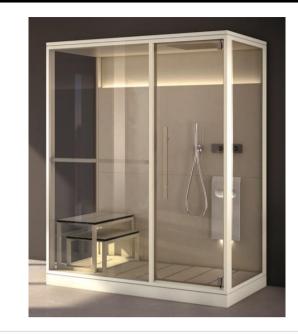

Modern H-Large Floor Mount Steam Shower Room

Style Number: 772325

**Collection: Effegibi** 

**Origin: Italy** 

Description: H-Large Floor Mount Steam Shower Room Peninsula L.H. Version in Painted Aluminum Cloud w/ Tempered Glass Doors, Aquasteam 45 Built-in Steam Unit, Bench w/ Aluminum Frame, Lighting System w/ LED RGB Color Therapy, Thermostatic Mixer w/ 3-Way Diverter, Handshower, Ceiling Shower Head w/ Rain & Nebulizer Functions 5' 8-7/64" x 3' 4-5/32" X 7' 2-39/64"

## **GENERAL FEATURES & SPECIFICATIONS**

- Steam Shower Room
- · Right, Left, or Peninsula Versions Available
- 5' 8-7/64" x 3' 4-5/32" X 7' 2-39/64"
- Aquasteam 45 Built-in Steam Unit w/ Touch Screen Controls, Temperature Gauge, Waterfall Spring w/ White Resin Bowl, Container for Essential Oils, ECC Comfort Control
- Bench w/ Aluminum Frame
- Lighting System w/ LED RGB Color Therapy
- 5 Fixed Colors & 4 Dynamic Cycles & White Light
- Thermostatic Mixer w/ 3-Way Diverter
- Handshower
- Ceiling Shower Head w/ Rain & Nebulizer Functions, 1' 4-17/32" x 1' 4-17/32"
- Power: 4.5kW, 240V 1N-60Hz
- Material: Laminated Gres Porcelain, Resin, Aluminum, Canadian Hemlock & Tempered Glass
- Colors: White Cloud & RAL 9010 SA810G Opaque