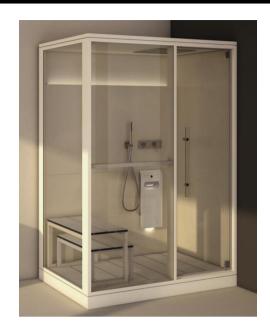

Modern H-Medium Floor Mount Steam Shower Room

Style Number: 772324

Collection: Effegibi

**Origin: Italy** 

Description: H-Medium Floor Mount Steam Shower Room Right Hand Corner L.H. Version in Painted Aluminum Cloud w/ Tempered Glass Doors, Aquasteam 45 Built-in Steam Unit, Bench w/ Aluminum Frame, Lighting System w/ LED RGB Color Therapy, Thermostatic Mixer w/ 3-Way Diverter, Handshower, Ceiling Shower Head w/ Rain & Nebulizer Functions 4' 11-27/32" x 3' 4-5/32" X 7' 2-39/64"

- Steam Shower Room
- Right, Left, or Peninsula Versions Available
- 4' 11-27/32" x 3' 4-5/32" X 7' 2-39/64"
- Aquasteam 45 Built-in Steam Unit w/ Touch Screen Controls, Temperature Gauge, Waterfall Spring w/ White Resin Bowl, Container for Essential Oils, ECC Comfort Control
- Bench w/ Aluminum Frame
- · Lighting System w/ LED RGB Color Therapy
- 5 Fixed Colors & 4 Dynamic Cycles & White Light
- Thermostatic Mixer w/ 3-Way Diverter
- Handshower
- Ceiling Shower Head w/ Rain & Nebulizer Functions, 1' 4-17/32" x 1' 4-17/32"
- Power: 4.5kW, 240V 1N-60Hz
- Material: Laminated Gres Porcelain, Resin, Aluminum, Canadian Hemlock & Tempered Glass
- Colors: White Cloud & RAL 9010 SA810G Opaque