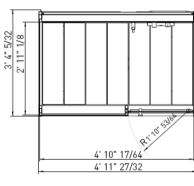

Modern H-Medium Floor Mount Steam Shower Room

Style Number: 772324

Collection: Effegibi

**Origin: Italy** 

Description: H-Medium Floor Mount Steam Shower Room Right Hand Corner L.H. Version in Painted Aluminum Cloud w/ Tempered Glass Doors, Aquasteam 45 Built-in Steam Unit, Bench w/ Aluminum Frame, Lighting System w/ LED RGB Color Therapy, Thermostatic Mixer w/ 3-Way Diverter, Handshower, Ceiling Shower Head w/ Rain & Nebulizer Functions 4' 11-27/32" x 3' 4-5/32" X 7' 2-39/64"

- Steam Shower Room
- Right, Left, or Peninsula Versions Available
- 4' 11-27/32" x 3' 4-5/32" X 7' 2-39/64"
- Aquasteam 45 Built-in Steam Unit w/ Touch Screen Controls, Temperature Gauge, Waterfall Spring w/ White Resin Bowl, Container for Essential Oils, ECC Comfort Control
- Bench w/ Aluminum Frame
- · Lighting System w/ LED RGB Color Therapy
- 5 Fixed Colors & 4 Dynamic Cycles & White Light
- Thermostatic Mixer w/ 3-Way Diverter
- Handshower
- Ceiling Shower Head w/ Rain & Nebulizer Functions, 1' 4-17/32" x 1' 4-17/32"
- Power: 4.5kW, 240V 1N-60Hz
- Material: Laminated Gres Porcelain, Resin, Aluminum, Canadian Hemlock & Tempered Glass
- Colors: White Cloud & RAL 9010 SA810G Opaque