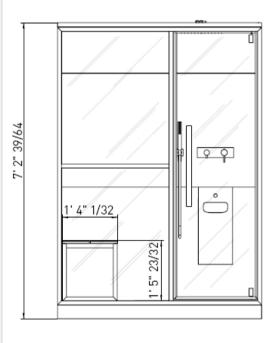

Modern H-Medium Floor Mount Steam Shower Room

Style Number: 772324

Collection: Effegibi

**Origin: Italy** 

Description: H-Medium Floor Mount Steam Shower Room Right Hand Corner L.H. Version in Painted Aluminum Cloud w/ Tempered Glass Doors, Aquasteam 45 Built-in Steam Unit, Bench w/ Aluminum Frame, Lighting System w/ LED RGB Color Therapy, Thermostatic Mixer w/ 3-Way Diverter, Handshower, Ceiling Shower Head w/ Rain & Nebulizer Functions 4' 11-27/32" x 3' 4-5/32" X 7' 2-39/64"

- Steam Shower Room
- Right, Left, or Peninsula Versions Available
- 4' 11-27/32" x 3' 4-5/32" X 7' 2-39/64"
- Aquasteam 45 Built-in Steam Unit w/ Touch Screen Controls, Temperature Gauge, Waterfall Spring w/ White Resin Bowl, Container for Essential Oils, ECC Comfort Control
- Bench w/ Aluminum Frame
- · Lighting System w/ LED RGB Color Therapy
- 5 Fixed Colors & 4 Dynamic Cycles & White Light
- Thermostatic Mixer w/ 3-Way Diverter
- Handshower
- Ceiling Shower Head w/ Rain & Nebulizer Functions, 1' 4-17/32" x 1' 4-17/32"
- Power: 4.5kW, 240V 1N-60Hz
- Material: Laminated Gres Porcelain, Resin, Aluminum, Canadian Hemlock & Tempered Glass
- Colors: White Cloud & RAL 9010 SA810G Opaque