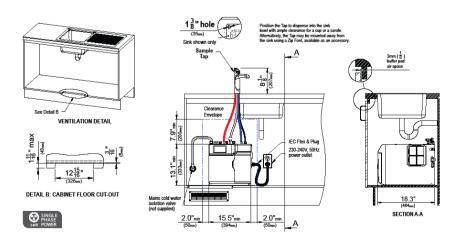

## **GENERAL FEATURES & SPECIFICATIONS**

- · Deck Mounted Classic Filtered Faucet w/ Boiling & Chilled
- For Large Commercial Applications
- Boiling Water Safety Lock, Cool Touch Tap
- · Smart Energy Saving Mode
- Hole Size: 1-3/8"
- Flow Rate: Max 1.8gpm
- · Water Pressure: Min 30psi-Max 75psi, Min Flow 1gpm
- Water connection: 1/2" BSP Isolation Valve Required within 3' of installation
- Integral Water Valves: Fitted with a Dual Check Valve and 50psi Pressure Limiting Valve
- · Water Supply Requirements: Potable Drinking Water
- TDS: Min 50ppm max 120ppm
- Integral Water Filter: 0.2 Micron, 1.5 Size Replace every 1800 gallons or 6 months
- Power Rating: 220-240V, 50Hz, 2.2kW
- Power Supply: 220-240V, 50/60Hz 15amp power supply with NEMA 6-15 Outlet
- Dimension: 15.5" x 18.3" x 13.1"
- Min Air Gap: Clearances are required 2" Left Side, 2" Right Side, 8" Above
- Approvals: WQA NSF/ANSI 372, 42, 53, cUL, CEC, ADA
- Available Finishes: Bright Chrome, Brushed Chrome, Matte Black