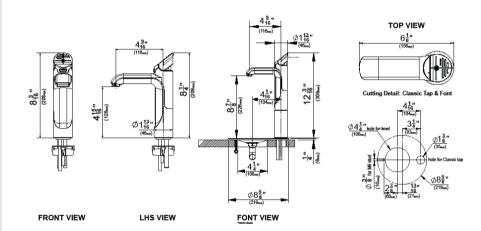

## **GENERAL FEATURES & SPECIFICATIONS**

- · Deck Mounted Classic Filtered Faucet w/ Boiling & Chilled
- For Large Commercial Applications
- Boiling Water Safety Lock, Cool Touch Tap
- · Smart Energy Saving Mode
- Hole Size: 1-3/8"
- Flow Rate: Max 1.8gpm
- · Water Pressure: Min 30psi-Max 75psi, Min Flow 1gpm
- Water connection: 1/2" BSP Isolation Valve Required within 3' of installation
- Integral Water Valves: Fitted with a Dual Check Valve and 50psi Pressure Limiting Valve
- · Water Supply Requirements: Potable Drinking Water
- TDS: Min 50ppm max 120ppm
- Integral Water Filter: 0.2 Micron, 1.5 Size Replace every 1800 gallons or 6 months
- Power Rating: 220-240V, 50Hz, 2.2kW
- Power Supply: 220-240V, 50/60Hz 15amp power supply with NEMA 6-15 Outlet
- Dimension: 15.5" x 18.3" x 13.1"
- Min Air Gap: Clearances are required 2" Left Side, 2" Right Side, 8" Above
- Approvals: WQA NSF/ANSI 372, 42, 53, cUL, CEC, ADA
- Available Finishes: Bright Chrome, Brushed Chrome, Matte Black