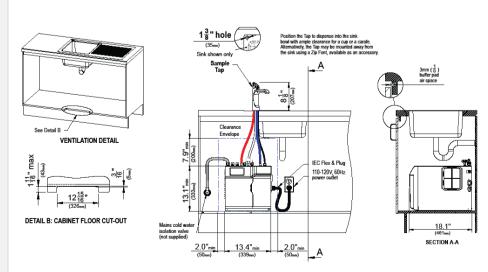

## **GENERAL FEATURES & SPECIFICATIONS**

- · Deck Mounted Classic Filtered Faucet w/ Boiling & Chilled
- · For Residential Applications
- Boiling Water Safety Lock, Cool Touch Tap
- · Smart Energy Saving Mode
- Hole Size: 1-3/8"
- Flow Rate: Max 1.8gpm
- · Water Pressure: Min 30psi-Max 75psi, Min Flow 1gpm
- Water connection: 1/2" BSP Isolation Valve Required within 3' of installation
- Integral Water Valves: Fitted with a Dual Check Valve and 50psi Pressure Limiting Valve
- · Water Supply Requirements: Potable Drinking Water
- TDS: Min 50ppm max 120ppm
- Integral Water Filter: 0.2 Micron, 1 Size Replace every 1500 gallons or 12 months
- Power Rating: 110-120V, 60Hz, 1.18kW
- Power Supply: 110-120V, 60Hz 15amp power supply with NEMA 5-15 Outlet
- Dimension: 13.4" x 18.1" x 13.1"
- Min Air Gap: Clearances are required 2" Left Side, 2" Right Side, 8" Above
- Approvals: WQA NSF/ANSI 372, 42, 53, cUL, CEC
- Available Finishes: Bright Chrome, Brushed Chrome, Matte Black