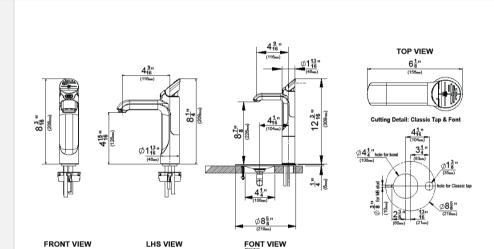

## **GENERAL FEATURES & SPECIFICATIONS**

- · Deck Mounted Classic Filtered Faucet w/ Boiling & Chilled
- · For Residential Applications
- Boiling Water Safety Lock, Cool Touch Tap
- · Smart Energy Saving Mode
- Hole Size: 1-3/8"
- Flow Rate: Max 1.8gpm
- · Water Pressure: Min 30psi-Max 75psi, Min Flow 1gpm
- Water connection: 1/2" BSP Isolation Valve Required within 3' of installation
- Integral Water Valves: Fitted with a Dual Check Valve and 50psi Pressure Limiting Valve
- · Water Supply Requirements: Potable Drinking Water
- TDS: Min 50ppm max 120ppm
- Integral Water Filter: 0.2 Micron, 1 Size Replace every 1500 gallons or 12 months
- Power Rating: 110-120V, 60Hz, 1.18kW
- Power Supply: 110-120V, 60Hz 15amp power supply with NEMA 5-15 Outlet
- Dimension: 13.4" x 18.1" x 13.1"
- Min Air Gap: Clearances are required 2" Left Side, 2" Right Side, 8" Above
- Approvals: WQA NSF/ANSI 372, 42, 53, cUL, CEC
- Available Finishes: Bright Chrome, Brushed Chrome, Matte Black