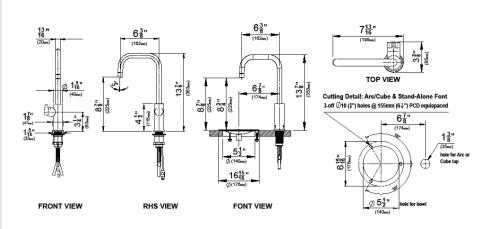

## **GENERAL FEATURES & SPECIFICATIONS**

- · Deck Mounted Cube Filtered Faucet w/ Boiling & Chilled
- For Residential Applications
- · Boiling Water Safety Lock, Cool Touch Tap
- · Smart Energy Saving Mode
- Hole Size: 1-3/8"
- · Flow Rate: Max 1.8gpm
- Water Pressure: Min 30psi-Max 75psi, Min Flow 1gpm
- Water connection: 1/2" BSP Isolation Valve Required within 3' of installation
- Integral Water Valves: Fitted with a Dual Check Valve and 50psi Pressure Limiting Valve
- Water Supply Requirements: Potable Drinking Water
- TDS: Min 50ppm max 120ppm
- Integral Water Filter: 0.2 Micron, 1 Size Replace every 1500 gallons or 12 months
- Power Rating: 110-120V, 60Hz, 1.18kW
- Power Supply: 110-120V, 60Hz 15amp power supply with NEMA 5-15 Outlet
- Dimension: 13.4" x 18.1" x 13.1"
- Min Air Gap: Clearances are required 2" Left Side, 2" Right Side, 8" Above
- Approvals: WQA NSF/ANSI 372, 42, 53, cUL, CEC
- Available Finishes: Bright Chrome, Brushed Chrome, Matte Black, Rose Gold, Brushed Gold, Polished Nickel or Brushed Nickel