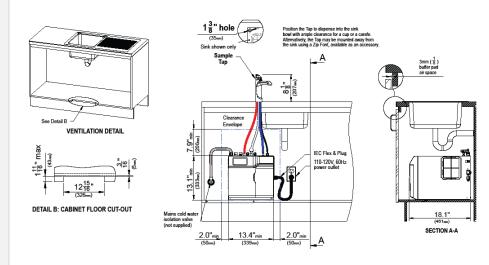

## **GENERAL FEATURES & SPECIFICATIONS**

- · Deck Mounted Cube Filtered Faucet w/ Boiling & Chilled
- For Residential Applications
- · Boiling Water Safety Lock, Cool Touch Tap
- · Smart Energy Saving Mode
- Hole Size: 1-3/8"
- · Flow Rate: Max 1.8gpm
- Water Pressure: Min 30psi-Max 75psi, Min Flow 1gpm
- Water connection: 1/2" BSP Isolation Valve Required within 3' of installation
- Integral Water Valves: Fitted with a Dual Check Valve and 50psi Pressure Limiting Valve
- Water Supply Requirements: Potable Drinking Water
- TDS: Min 50ppm max 120ppm
- Integral Water Filter: 0.2 Micron, 1 Size Replace every 1500 gallons or 12 months
- Power Rating: 110-120V, 60Hz, 1.18kW
- Power Supply: 110-120V, 60Hz 15amp power supply with NEMA 5-15 Outlet
- Dimension: 13.4" x 18.1" x 13.1"
- Min Air Gap: Clearances are required 2" Left Side, 2" Right Side, 8" Above
- Approvals: WQA NSF/ANSI 372, 42, 53, cUL, CEC
- Available Finishes: Bright Chrome, Brushed Chrome, Matte Black, Rose Gold, Brushed Gold, Polished Nickel or Brushed Nickel