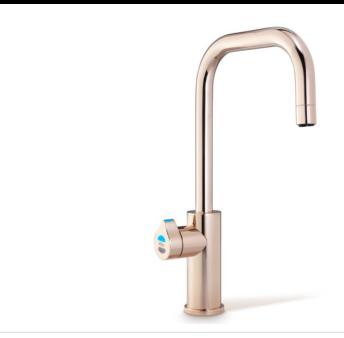

## Modern HydroTap Deck Mount BC Cube Faucet

Style Number: 833481

Collection: HydroTap

Origin: Australia

Description: HydroTap Deck Mount Boiling & Chilled Filtered Faucet Rose Gold 120V