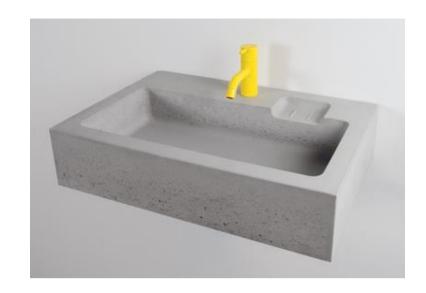

## Modern Jura Wall Mount or Surface Mount Basin

Model: 828200

Collection: Kast

Origin: UK

Description: Concrete Wall Mount or Surface Mount Basin in Stone 23.62" x 15.75" x 5.51"

- Concrete Basin
- Wall or surface mount
- Front edge thickness: 1.57"
- Dimensions: 23.62"L x 15.75"W x 5.51"H
- For use with deck mounted tap
- Available with or without brackets
- Material: Concrete
- Finishes available: White, Ash, Ivory, Fossil, Stone, Zinc, Iron, Black, Peach, Blush, Ember, Brick, Wheat, Oyster, Sandcastle, Golden, Sage, Mint, Green, Forest, Heather, Dove, Duck Egg, Teal, Mineral, Steel, Blue, Storm