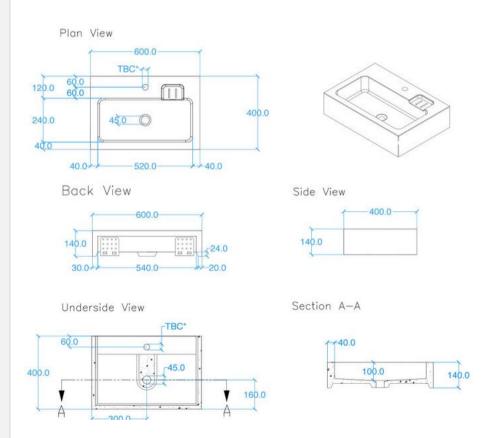

## Modern Jura Wall Mount or Surface Mount Basin

Model: 828200

Collection: Kast

Origin: UK

Description: Concrete Wall Mount or Surface Mount Basin in Stone 23.62" x 15.75" x 5.51"

- Concrete Basin
- Wall or surface mount
- Front edge thickness: 1.57"
- Dimensions: 23.62"L x 15.75"W x 5.51"H
- For use with deck mounted tap
- Available with or without brackets
- Material: Concrete
- Finishes available: White, Ash, Ivory, Fossil, Stone, Zinc, Iron, Black, Peach, Blush, Ember, Brick, Wheat, Oyster, Sandcastle, Golden, Sage, Mint, Green, Forest, Heather, Dove, Duck Egg, Teal, Mineral, Steel, Blue, Storm