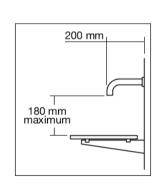

## **GENERAL FEATURES & SPECIFICATIONS**

- · Wall Mounted
- · No Faucet Hole
- 46.45"L x 14.76"W x 0.47"D
- Stainless Steel Cantilever Brackets
- · Zinc Plated Steel Mounting Frame
- · Stainless Steel Tray
- Stainless Steel Removable Drainer
- Stainless Steel Facia
- Location Saddles
- Use a 200mm Wall Outlet
- Use An Outlet That Uses 5-7 Lt/Min
- Water Should Fall At A 90° Angle Directly Onto The Washsurface
- Material: Solid Surface
- Finish: Matte
- Color: White