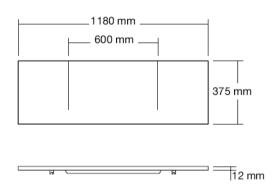

## Modern Linea Wall Mount Washsurface

Style Number: 635342

**Collection: Omvivo** 

Origin: Australia

Description: Linea Wall Mount Single Washsuface No Faucet Holes in Solid Surface Matte White 46.45"L x 14.76"W x 0.47"D

## **GENERAL FEATURES & SPECIFICATIONS**

- · Wall Mounted
- · No Faucet Hole
- 46.45"L x 14.76"W x 0.47"D
- Stainless Steel Cantilever Brackets
- · Zinc Plated Steel Mounting Frame
- · Stainless Steel Tray
- Stainless Steel Removable Drainer
- Stainless Steel Facia
- Location Saddles
- Use a 200mm Wall Outlet
- Use An Outlet That Uses 5-7 Lt/Min
- Water Should Fall At A 90° Angle Directly Onto The Washsurface
- Material: Solid Surface
- Finish: Matte
- Color: White