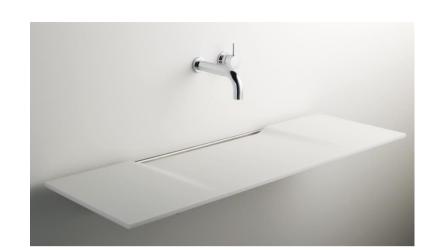

## Modern Linea Wall Mount Washsurface

Style Number: 635342

**Collection: Omvivo** 

Origin: Australia

Description: Linea Wall Mount Single Washsuface No Faucet Holes in Solid Surface Matte White 46.45"L x 14.76"W x 0.47"D