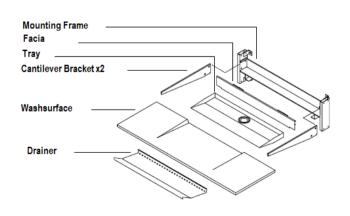

## **GENERAL FEATURES & SPECIFICATIONS**

- · Wall Mounted
- · No Faucet Hole
- 46.45"L x 14.76"W x 0.47"D
- Stainless Steel Cantilever Brackets
- · Zinc Plated Steel Mounting Frame
- · Stainless Steel Tray
- Stainless Steel Removable Drainer
- Stainless Steel Facia
- Location Saddles
- Use a 200mm Wall Outlet
- Use An Outlet That Uses 5-7 Lt/Min
- Water Should Fall At A 90° Angle Directly Onto The Washsurface
- Material: Solid Surface
- Finish: Matte
- Color: White