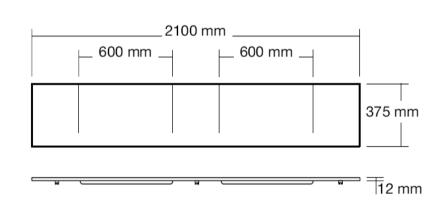

## Modern Linea Wall Mount Washsurface

Style Number: 662492

**Collection: Omvivo** 

Origin: Australia

Description: Linea Wall Mount
Double Washsuface No Faucet
Holes in Solid Surface Matte White
82.67"L x 14.76"W x 0.47"D

## **GENERAL FEATURES & SPECIFICATIONS**

- · Wall Mounted
- No Faucet Hole
- 82.67"L x 14.76"W x 0.47"D
- · Stainless Steel Cantilever Brackets
- · Zinc Plated Steel Mounting Frame
- · Stainless Steel Tray
- · Stainless Steel Removable Drainer
- Stainless Steel Facia
- Location Saddles
- · Use a 200mm Wall Outlet
- Use An Outlet That Uses 5-7 Lt/Min
- Water Should Fall At A 90° Angle Directly Onto The Washsurface
- Material: Solid Surface
- · Finish: Matte
- · Color: White