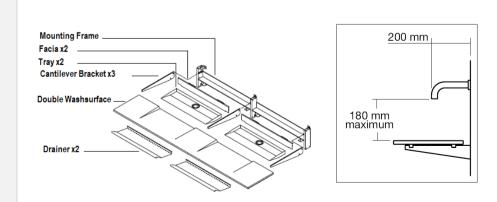

## **GENERAL FEATURES & SPECIFICATIONS**

- · Wall Mounted
- No Faucet Hole
- 82.67"L x 14.76"W x 0.47"D
- · Stainless Steel Cantilever Brackets
- · Zinc Plated Steel Mounting Frame
- · Stainless Steel Tray
- · Stainless Steel Removable Drainer
- Stainless Steel Facia
- Location Saddles
- · Use a 200mm Wall Outlet
- Use An Outlet That Uses 5-7 Lt/Min
- Water Should Fall At A 90° Angle Directly Onto The Washsurface
- Material: Solid Surface
- · Finish: Matte
- · Color: White