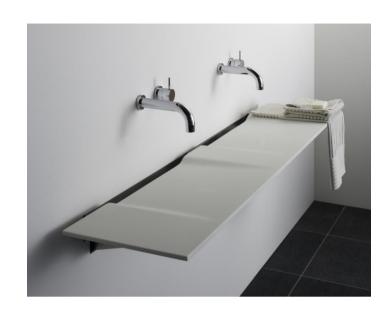

## Modern Linea Wall Mount Washsurface

Style Number: 662492

**Collection: Omvivo** 

Origin: Australia

Description: Linea Wall Mount
Double Washsuface No Faucet
Holes in Solid Surface Matte White
82.67"L x 14.76"W x 0.47"D

## **GENERAL FEATURES & SPECIFICATIONS**

- · Wall Mounted
- No Faucet Hole
- 82.67"L x 14.76"W x 0.47"D
- · Stainless Steel Cantilever Brackets
- · Zinc Plated Steel Mounting Frame
- · Stainless Steel Tray
- · Stainless Steel Removable Drainer
- Stainless Steel Facia
- Location Saddles
- · Use a 200mm Wall Outlet
- Use An Outlet That Uses 5-7 Lt/Min
- Water Should Fall At A 90° Angle Directly Onto The Washsurface
- Material: Solid Surface
- · Finish: Matte
- · Color: White