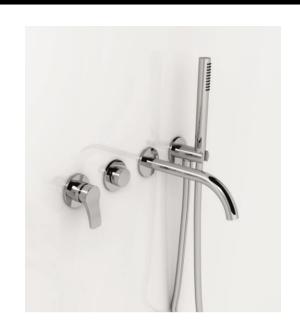

## Modern Lissoni Built-in Bathtub Set

Style Number: 770615

**Collection: Aboutwater** 

**Origin: Italy** 

Description: Lissoni Built-in 4-Hole Bathtub Set w/ Rough Valve, 2-Way Diverter, 7-7/8" Spout, Cylindrical Handshower, Holder w/ 58" PVC Hose & Water Outlet in Chrome

## **GENERAL FEATURES & SPECIFICATIONS**

- Built-in
- 4-Holes
- Includes Rough Valve
- 2-Way Diverter
- 7-7/8" Spout Projection
- Cylindrical Handshower w/ Anti-siphon Check Valve
- ½" Female Inlets
- Handshower Holder
- 58" PVC Hose
- · Water Outlet
- 1/4 Turn Ceramic Disc Cartridge
- · 2gpm Spare Flow Restrictor for Handshower Included
- Material: Brass & PVC
- Finishes: Chrome or Matte
- · Colors: Black or White