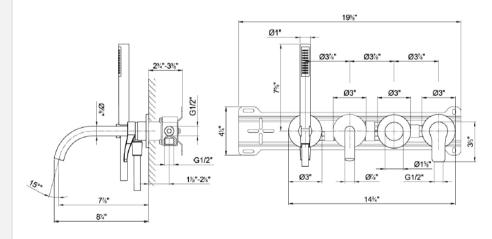

## Modern Lissoni Built-in Bathtub Set

Style Number: 770615

**Collection: Aboutwater** 

**Origin: Italy** 

Description: Lissoni Built-in 4-Hole Bathtub Set w/ Rough Valve, 2-Way Diverter, 7-7/8" Spout, Cylindrical Handshower, Holder w/ 58" PVC Hose & Water Outlet in Chrome

## **GENERAL FEATURES & SPECIFICATIONS**

- Built-in
- 4-Holes
- Includes Rough Valve
- 2-Way Diverter
- 7-7/8" Spout Projection
- Cylindrical Handshower w/ Anti-siphon Check Valve
- ½" Female Inlets
- Handshower Holder
- 58" PVC Hose
- · Water Outlet
- 1/4 Turn Ceramic Disc Cartridge
- · 2gpm Spare Flow Restrictor for Handshower Included
- Material: Brass & PVC
- Finishes: Chrome or Matte
- · Colors: Black or White