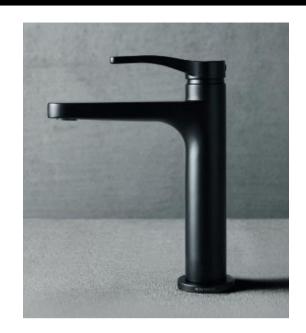

## Modern Lissoni Deck Mount Faucet

Style Number: 668449

**Collection: Aboutwater** 

**Origin: Italy** 

Description: Lissoni Deck Mount Single Control Washbasin Mixer 5-3/8" Projection w/ Aerated Flow and w/o Drain in Matte Black