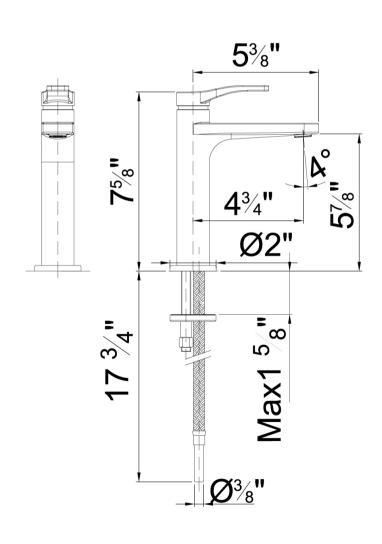

## Modern Lissoni Deck Mount Faucet

Style Number: 668449

**Collection: Aboutwater** 

**Origin: Italy** 

Description: Lissoni Deck Mount Single Control Washbasin Mixer 5-3/8" Projection w/ Aerated Flow and w/o Drain in Matte Black

## **GENERAL FEATURES & SPECIFICATIONS**

- Deck Mounted
- · Single-control
- 5-3/8in Spout Projection
- Without Drain
- Aerated Flow
- Ceramic Disc Cartridge
- · Flexible Supply Lines
- Max Flow Rate 1.5 gpm
- Material: Brass
- Finishes: Chrome or Matte
- · Colors: Black or White