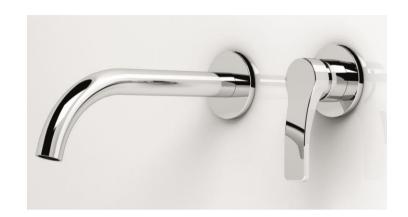

## Modern Lissoni Wall Mount Faucet

Style Number: 770614

**Collection: Aboutwater** 

**Origin: Italy** 

Description: Lissoni Wall Mount 2-Hole Single Control Washbasin Mixer 7-7/8" Projection w/ Rough Valve & Aerated Flow w/o Drain in Chrome 1.5gpm

- · Wall Mounted
- Single Control
- 2-Hole
- · Rough Valve Included
- 7-7/8" Spout Projection
- Without Drain
- Aerated Flow
- Ceramic Disc Cartridge
- Max Flow Rate 1.5 GPM
- Material: Brass
- · Finishes: Chrome or Matte
- Colors: Black or White