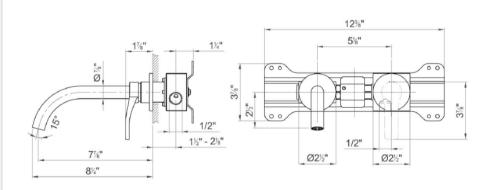

## Modern Lissoni Wall Mount Faucet

Style Number: 770614

**Collection: Aboutwater** 

**Origin: Italy** 

Description: Lissoni Wall Mount 2-Hole Single Control Washbasin Mixer 7-7/8" Projection w/ Rough Valve & Aerated Flow w/o Drain in Chrome 1.5gpm

- · Wall Mounted
- Single Control
- 2-Hole
- · Rough Valve Included
- 7-7/8" Spout Projection
- Without Drain
- Aerated Flow
- Ceramic Disc Cartridge
- Max Flow Rate 1.5 GPM
- Material: Brass
- · Finishes: Chrome or Matte
- Colors: Black or White