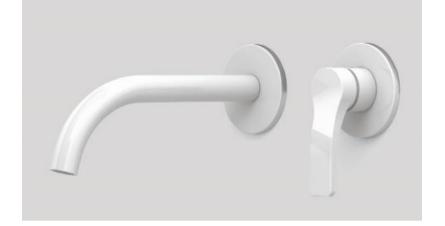

## Modern Lissoni Wall Mount Faucet

Style Number: 774246

**Collection: Aboutwater** 

**Origin: Italy** 

Description: Lissoni Wall Mount 2-Hole Single Control Washbasin Mixer 7-7/8" Projection w/ Rough Valve & Aerated Flow w/o Drain in Matte White 1.5gpm

## **GENERAL FEATURES & SPECIFICATIONS**

- Wall Mounted
- Single Control
- 2-Hole
- · Rough Valve Included
- 7-7/8" Spout Projection
- Without Drain
- · Aerated Flow
- · Ceramic Disc Cartridge
- Max Flow Rate 1.5 GPM
- Material: Brass
- Finishes: Chrome or Matte
- Colors: Black or White