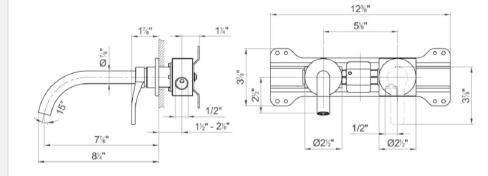

## Modern Lissoni Wall Mount Faucet

Style Number: 774246

**Collection: Aboutwater** 

**Origin: Italy** 

Description: Lissoni Wall Mount 2-Hole Single Control Washbasin Mixer 7-7/8" Projection w/ Rough Valve & Aerated Flow w/o Drain in Matte White 1.5gpm

## **GENERAL FEATURES & SPECIFICATIONS**

- Wall Mounted
- Single Control
- 2-Hole
- · Rough Valve Included
- 7-7/8" Spout Projection
- Without Drain
- · Aerated Flow
- · Ceramic Disc Cartridge
- Max Flow Rate 1.5 GPM
- Material: Brass
- Finishes: Chrome or Matte
- Colors: Black or White