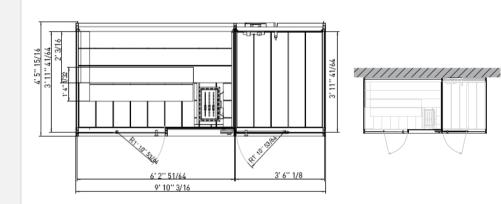

Modern Logica Twin Mid Floor Mount Sauna Shower Room

Style Number: 772326

Collection: Effegibi

Origin: Italy

Description: Logica Twin Mid Floor Mount Sauna Shower Peninsula Version In Painted Aluminum Cloud W/ 2-tempered Glass Doors Wooden Benches Heater W/ Stones Touch Control Panel Wooden Bucket & Ladle Hourglass Lighting W/ Led RGB Color Therapy & White Light Aquasteam 45 Built-in Steam Unit Bench W/ Aluminum Frame Thermostatic Mixer W/ 3-way Diverter Handshower Ceiling Mounted Shower Head W/ Rain & Nebuliser Functions 9' 10-3/16" X 4' 5-15/16" X 7' 2-39/64"

- Sauna Shower Room
- · Right, Left, or Peninsula Versions Available
- Two Rooms
- 9' 10-3/16" X 4' 5-15/16" X 7' 2-39/64"
- Wooden Benches
- · Heater w/ Stones
- Touch Control Panel
- · Automatic Energy Saving Function
- Hourglass
- Bucket w/ Ladle
- Electrical System w/ Protected Cable Ducts
- Aquasteam 45 Built-in Steam Unit w/ Touch Screen Controls, Temperature Gauge, Waterfall Spring w/ White Resin Bowl, Container for Essential Oils, ECC Comfort Control
- Bench w/ Aluminum Frame
- Lighting System w/ LED RGB Color Therapy
- 5 Fixed Colors & 4 Dynamic Cycles & White Light
- · Thermostatic Mixer w/ 3-Way Diverter
- Handshower
- Ceiling Shower Head w/ Rain & Nebulizer Functions, 1' 4-17/32" x 1' 4-17/32"
- Power: 12.5kw (8kw SAUNA + 4.5kw HAMMAM) 240V 1N 60HZ
- Material: Laminated Gres Porcelain, Resin, Aluminum, Canadian Hemlock & Tempered Glass
- · Colors: White Cloud & RAL 9010 SA810G Opaque