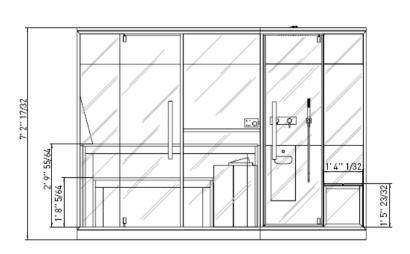

Modern Logica Twin Mid Floor Mount Sauna Shower Room

Style Number: 772326

Collection: Effegibi

Origin: Italy

Description: Logica Twin Mid Floor Mount Sauna Shower Peninsula Version In Painted Aluminum Cloud W/ 2-tempered Glass Doors Wooden Benches Heater W/ Stones Touch Control Panel Wooden Bucket & Ladle Hourglass Lighting W/ Led RGB Color Therapy & White Light Aquasteam 45 Built-in Steam Unit Bench W/ Aluminum Frame Thermostatic Mixer W/ 3-way Diverter Handshower Ceiling Mounted Shower Head W/ Rain & Nebuliser Functions 9' 10-3/16" X 4' 5-15/16" X 7' 2-39/64"

- Sauna Shower Room
- · Right, Left, or Peninsula Versions Available
- Two Rooms
- 9' 10-3/16" X 4' 5-15/16" X 7' 2-39/64"
- Wooden Benches
- · Heater w/ Stones
- Touch Control Panel
- · Automatic Energy Saving Function
- Hourglass
- Bucket w/ Ladle
- Electrical System w/ Protected Cable Ducts
- Aquasteam 45 Built-in Steam Unit w/ Touch Screen Controls, Temperature Gauge, Waterfall Spring w/ White Resin Bowl, Container for Essential Oils, ECC Comfort Control
- Bench w/ Aluminum Frame
- Lighting System w/ LED RGB Color Therapy
- 5 Fixed Colors & 4 Dynamic Cycles & White Light
- · Thermostatic Mixer w/ 3-Way Diverter
- Handshower
- Ceiling Shower Head w/ Rain & Nebulizer Functions, 1' 4-17/32" x 1' 4-17/32"
- Power: 12.5kw (8kw SAUNA + 4.5kw HAMMAM) 240V 1N 60HZ
- Material: Laminated Gres Porcelain, Resin, Aluminum, Canadian Hemlock & Tempered Glass
- · Colors: White Cloud & RAL 9010 SA810G Opaque