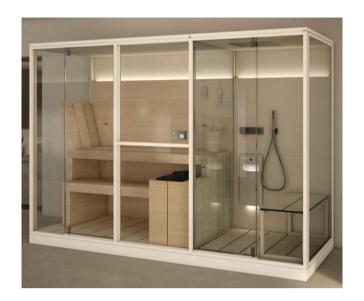

Modern Logica Twin Mid Floor Mount Sauna Shower Room

Style Number: 772326

Collection: Effegibi

Origin: Italy

Description: Logica Twin Mid Floor Mount Sauna Shower Peninsula Version In Painted Aluminum Cloud W/ 2-tempered Glass Doors Wooden Benches Heater W/ Stones Touch Control Panel Wooden Bucket & Ladle Hourglass Lighting W/ Led RGB Color Therapy & White Light Aquasteam 45 Built-in Steam Unit Bench W/ Aluminum Frame Thermostatic Mixer W/ 3-way Diverter Handshower Ceiling Mounted Shower Head W/ Rain & Nebuliser Functions 9' 10-3/16" X 4' 5-15/16" X 7' 2-39/64"