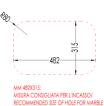

Traditional Madison Wall & Floor Mount Console

Style Number: 770400

**Collection: Devon & Devon** 

**Origin: Italy** 

Description: Madison Wall & Floor Mount Console w/ Single Bowl 3-Hole Top in White Carrara Marble,Glass Shelf, Left Hand Towel Bar & 2-Legs in Polished Chrome & Rectangular Undercounter Basin 41.53"W X 22.44"D X 35.03"H (40.74"H w/ Backsplash)

## **GENERAL FEATURES & SPECIFICATIONS**

- Wall and Floor Mounted
- 2- Metallic Legs
- 3-Hole Single Bowl Top
- · Towel Bar on the Left or Right Side
- · Glass Shelf
- Rectangular Undercounter Basin
- With Overflow
- 41.53"W X 22.44"D X 35.03"H (40.74"H w/ BS)
- Material: Marble, Brass, Glass, & Ceramic
- Top Finishes: White Carrara or Black Marquinha
- Leg Finishes: Chrome, Light Gold, or Polished Nickel
- Sink Colors: Black or White