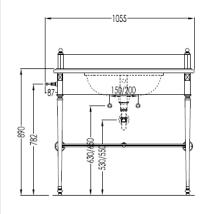

Traditional Madison Wall & Floor Mount Console

Style Number: 770400

**Collection: Devon & Devon** 

**Origin: Italy** 

Description: Madison Wall & Floor Mount Console w/ Single Bowl 3-Hole Top in White Carrara Marble,Glass Shelf, Left Hand Towel Bar & 2-Legs in Polished Chrome & Rectangular Undercounter Basin 41.53"W X 22.44"D X 35.03"H (40.74"H w/ Backsplash)

## **GENERAL FEATURES & SPECIFICATIONS**

- Wall and Floor Mounted
- 2- Metallic Legs
- 3-Hole Single Bowl Top
- · Towel Bar on the Left or Right Side
- · Glass Shelf
- Rectangular Undercounter Basin
- With Overflow
- 41.53"W X 22.44"D X 35.03"H (40.74"H w/ BS)
- Material: Marble, Brass, Glass, & Ceramic
- Top Finishes: White Carrara or Black Marquinha
- Leg Finishes: Chrome, Light Gold, or Polished Nickel
- Sink Colors: Black or White

99

200

ċ

482

88

8

035

We cannot guarantee the accuracy of this information. Dimensions are nominal - for guidance only and are not to be used for pre-installation.