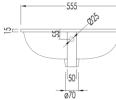

Traditional Madison Wall & Floor Mount Console

Style Number: 770400

**Collection: Devon & Devon** 

**Origin: Italy** 

Description: Madison Wall & Floor Mount Console w/ Single Bowl 3-Hole Top in White Carrara Marble,Glass Shelf, Left Hand Towel Bar & 2-Legs in Polished Chrome & Rectangular Undercounter Basin 41.53"W X 22.44"D X 35.03"H (40.74"H w/ Backsplash)

## **GENERAL FEATURES & SPECIFICATIONS**

- Wall and Floor Mounted
- 2- Metallic Legs
- 3-Hole Single Bowl Top
- · Towel Bar on the Left or Right Side
- · Glass Shelf
- Rectangular Undercounter Basin
- With Overflow
- 41.53"W X 22.44"D X 35.03"H (40.74"H w/ BS)
- Material: Marble, Brass, Glass, & Ceramic
- Top Finishes: White Carrara or Black Marquinha
- Leg Finishes: Chrome, Light Gold, or Polished Nickel
- Sink Colors: Black or White

99

200

ċ

482

88

8

035

We cannot guarantee the accuracy of this information. Dimensions are nominal - for guidance only and are not to be used for pre-installation.