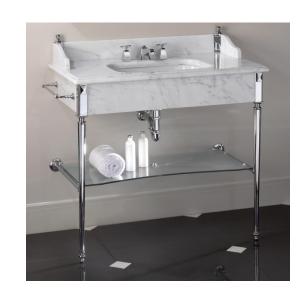

Traditional Madison Wall & Floor Mount Console

Style Number: 770400

**Collection: Devon & Devon** 

**Origin: Italy** 

Description: Madison Wall & Floor Mount Console w/ Single Bowl 3-Hole Top in White Carrara Marble,Glass Shelf, Left Hand Towel Bar & 2-Legs in Polished Chrome & Rectangular Undercounter Basin 41.53"W X 22.44"D X 35.03"H (40.74"H w/ Backsplash)

## **GENERAL FEATURES & SPECIFICATIONS**

- Wall and Floor Mounted
- 2- Metallic Legs
- 3-Hole Single Bowl Top
- · Towel Bar on the Left or Right Side
- · Glass Shelf
- Rectangular Undercounter Basin
- With Overflow
- 41.53"W X 22.44"D X 35.03"H (40.74"H w/ BS)
- Material: Marble, Brass, Glass, & Ceramic
- Top Finishes: White Carrara or Black Marquinha
- Leg Finishes: Chrome, Light Gold, or Polished Nickel
- Sink Colors: Black or White