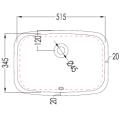

Traditional Madison Wall & Floor Mount Console

Style Number: 770400

**Collection: Devon & Devon** 

**Origin: Italy** 

Description: Madison Wall & Floor Mount Console w/ Single Bowl 3-Hole Top in White Carrara Marble,Glass Shelf, Left Hand Towel Bar & 2-Legs in Polished Chrome & Rectangular Undercounter Basin 41.53"W X 22.44"D X 35.03"H (40.74"H w/ Backsplash)

## **GENERAL FEATURES & SPECIFICATIONS**

- Wall and Floor Mounted
- 2- Metallic Legs
- 3-Hole Single Bowl Top
- · Towel Bar on the Left or Right Side
- · Glass Shelf
- Rectangular Undercounter Basin
- With Overflow
- 41.53"W X 22.44"D X 35.03"H (40.74"H w/ BS)
- Material: Marble, Brass, Glass, & Ceramic
- Top Finishes: White Carrara or Black Marquinha
- Leg Finishes: Chrome, Light Gold, or Polished Nickel
- Sink Colors: Black or White

ø1(

343

For further information call 312.832.9000 or visit us at hydrologychicago.com