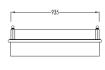

Traditional Madison Wall & Floor Mount Console

Style Number: 770400

**Collection: Devon & Devon** 

**Origin: Italy** 

Description: Madison Wall & Floor Mount Console w/ Single Bowl 3-Hole Top in White Carrara Marble,Glass Shelf, Left Hand Towel Bar & 2-Legs in Polished Chrome & Rectangular Undercounter Basin 41.53"W X 22.44"D X 35.03"H (40.74"H w/ Backsplash)

## **GENERAL FEATURES & SPECIFICATIONS**

- Wall and Floor Mounted
- 2- Metallic Legs
- 3-Hole Single Bowl Top
- · Towel Bar on the Left or Right Side
- · Glass Shelf
- Rectangular Undercounter Basin
- With Overflow
- 41.53"W X 22.44"D X 35.03"H (40.74"H w/ BS)
- Material: Marble, Brass, Glass, & Ceramic
- Top Finishes: White Carrara or Black Marquinha
- Leg Finishes: Chrome, Light Gold, or Polished Nickel
- Sink Colors: Black or White