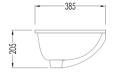

Traditional Madison Wall & Floor Mount Console

Style Number: 770400

**Collection: Devon & Devon** 

**Origin: Italy** 

Description: Madison Wall & Floor Mount Console w/ Single Bowl 3-Hole Top in White Carrara Marble,Glass Shelf, Left Hand Towel Bar & 2-Legs in Polished Chrome & Rectangular Undercounter Basin 41.53"W X 22.44"D X 35.03"H (40.74"H w/ Backsplash)

## **GENERAL FEATURES & SPECIFICATIONS**

- Wall and Floor Mounted
- 2- Metallic Legs
- 3-Hole Single Bowl Top
- · Towel Bar on the Left or Right Side
- · Glass Shelf
- Rectangular Undercounter Basin
- With Overflow
- 41.53"W X 22.44"D X 35.03"H (40.74"H w/ BS)
- Material: Marble, Brass, Glass, & Ceramic
- Top Finishes: White Carrara or Black Marquinha
- Leg Finishes: Chrome, Light Gold, or Polished Nickel
- Sink Colors: Black or White