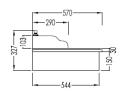

Traditional Madison Wall & Floor Mount Console

Style Number: 770400

**Collection: Devon & Devon** 

**Origin: Italy** 

Description: Madison Wall & Floor Mount Console w/ Single Bowl 3-Hole Top in White Carrara Marble,Glass Shelf, Left Hand Towel Bar & 2-Legs in Polished Chrome & Rectangular Undercounter Basin 41.53"W X 22.44"D X 35.03"H (40.74"H w/ Backsplash)

## **GENERAL FEATURES & SPECIFICATIONS**

- Wall and Floor Mounted
- 2- Metallic Legs
- 3-Hole Single Bowl Top
- · Towel Bar on the Left or Right Side
- · Glass Shelf
- Rectangular Undercounter Basin
- With Overflow
- 41.53"W X 22.44"D X 35.03"H (40.74"H w/ BS)
- Material: Marble, Brass, Glass, & Ceramic
- Top Finishes: White Carrara or Black Marquinha
- Leg Finishes: Chrome, Light Gold, or Polished Nickel
- Sink Colors: Black or White

99

200

ċ

482

88

8

035

We cannot guarantee the accuracy of this information. Dimensions are nominal - for guidance only and are not to be used for pre-installation.