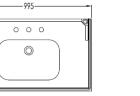

Traditional Madison Wall & Floor Mount Console

Style Number: 770400

**Collection: Devon & Devon** 

**Origin: Italy** 

Description: Madison Wall & Floor Mount Console w/ Single Bowl 3-Hole Top in White Carrara Marble,Glass Shelf, Left Hand Towel Bar & 2-Legs in Polished Chrome & Rectangular Undercounter Basin 41.53"W X 22.44"D X 35.03"H (40.74"H w/ Backsplash)

## **GENERAL FEATURES & SPECIFICATIONS**

- Wall and Floor Mounted
- 2- Metallic Legs
- 3-Hole Single Bowl Top
- · Towel Bar on the Left or Right Side
- · Glass Shelf
- Rectangular Undercounter Basin
- With Overflow
- 41.53"W X 22.44"D X 35.03"H (40.74"H w/ BS)
- Material: Marble, Brass, Glass, & Ceramic
- Top Finishes: White Carrara or Black Marquinha
- Leg Finishes: Chrome, Light Gold, or Polished Nickel
- Sink Colors: Black or White