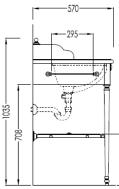

Traditional Madison Wall & Floor Mount Console

Style Number: 770400

**Collection: Devon & Devon** 

**Origin: Italy** 

Description: Madison Wall & Floor Mount Console w/ Single Bowl 3-Hole Top in White Carrara Marble,Glass Shelf, Left Hand Towel Bar & 2-Legs in Polished Chrome & Rectangular Undercounter Basin 41.53"W X 22.44"D X 35.03"H (40.74"H w/ Backsplash)

## **GENERAL FEATURES & SPECIFICATIONS**

- Wall and Floor Mounted
- 2- Metallic Legs
- 3-Hole Single Bowl Top
- · Towel Bar on the Left or Right Side
- · Glass Shelf
- Rectangular Undercounter Basin
- With Overflow
- 41.53"W X 22.44"D X 35.03"H (40.74"H w/ BS)
- Material: Marble, Brass, Glass, & Ceramic
- Top Finishes: White Carrara or Black Marquinha
- Leg Finishes: Chrome, Light Gold, or Polished Nickel
- Sink Colors: Black or White

99

200

ċ

482

88

8

035

We cannot guarantee the accuracy of this information. Dimensions are nominal - for guidance only and are not to be used for pre-installation.